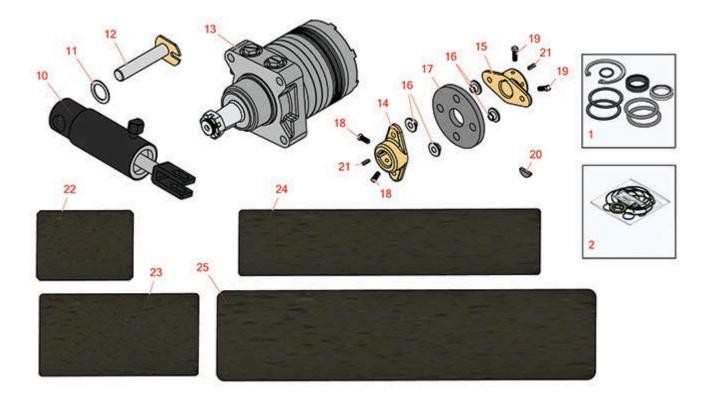

Traction Unit - Model 04350 Hydraulic Motor & Cylinder

|    | R&R<br>Part No. | OEM<br>Part No.                                                 | Description                  | Qty<br>Req | Price Order<br>Each Quantity |
|----|-----------------|-----------------------------------------------------------------|------------------------------|------------|------------------------------|
| 10 | R83-7000        | 27-2510,<br>43-5260,<br>68-9700,<br>83-7000                     | Hydraulic Cylinder           | 1          | 228.50                       |
| 11 | R10-8110        | 10-8110                                                         | Washer - Pivot Pin           | 0          | 0.99                         |
| 12 | R10-6060        | 10-6060,<br>120-3199                                            | Pin - Pivot 3-7/8 Long       | 1          | 12.45                        |
| 13 | R10-8010        | 10-8010                                                         | Hydraulic Motor              | 2          | 794.05                       |
| 14 | R27-1960        | 110-5236,<br>27-1960                                            | Hub - Engine                 | 1          | 35.25                        |
| 15 | R27-1970        | 27-1970                                                         | Hub - Pump                   | 1          | 43.25                        |
| 16 | R27-6600        | 27-6600                                                         | Spacer - Pump Coupling       | 4          | 3.20                         |
| 17 | R44-2230        | 115-4523,<br>27-6560,<br>44-2230,<br>80-8650                    | Coupling - Rubber - Pump     | 1          | 24.55                        |
| 18 | R3241-2         | 01-163-0100,<br>31-6770,<br>3241-1,<br>3241-2                   | Screw - Set Sq.HD. 1/4 x 5/8 | 2          | 1.20                         |
| 19 | R3241-6         | 3241-6                                                          | Screw - Set Sq. HD. 1/4 x3/4 | 2          | 1.20                         |
| 20 | R463009         | 5-0946                                                          | Key - Spindle Shaft          | 1          | 0.78                         |
| 21 | R1164           | 10-7070,<br>48-004-1931,<br>62-3380,<br>66-004-3221,<br>85-9020 | Key - 1/4 x 1/4 x 1          | 1          | 0.78                         |
| 22 | R10-8200        | 10-8200                                                         | Pad - Anti-Skid Foot Step    | 1          | 11.30                        |
| 23 | R62-2660        | 62-2660                                                         | Pad - Anti-Skid Foot Step    | 1          | 7.15                         |
| 24 | R10-8220        | 10-8220                                                         | Pad - Anti-Skid Tool Box     | 1          | 12.30                        |