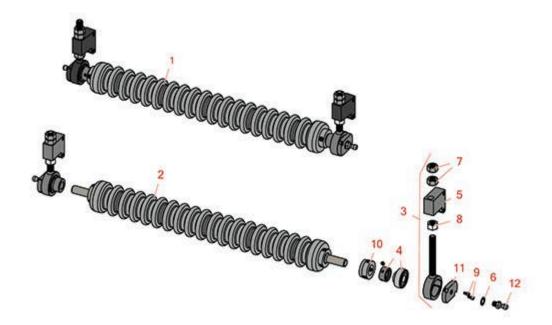

## **Replaces Toro Greensmaster 3000 Parts**

SPA Cutting Unit - Models 04460, 04465 & 04478 Minuteman Roller System

|      | R&R<br>Part No.                                                                                 | OEM<br>Part No.                                                             | Description                                      | Qty<br>Req | Price Order<br>Each Quantity |
|------|-------------------------------------------------------------------------------------------------|-----------------------------------------------------------------------------|--------------------------------------------------|------------|------------------------------|
| Comp | olete Minuter                                                                                   | man Roller Systen                                                           | าร                                               |            |                              |
| 1    | RMT8001                                                                                         |                                                                             | Minuteman Front Grooved Roller System            | 0          | 390.45                       |
|      | Tech Note: Co                                                                                   | omplete roller syste                                                        | ems include roller and two brackets with bearing | rs.:       |                              |
| Minu | teman Roller                                                                                    | s Only                                                                      |                                                  |            |                              |
| 2    | RM513                                                                                           |                                                                             | Minuteman Grooved Roller Only                    | 0          | 284.50                       |
|      | Tech Note: Use with Minuteman Roller Bracket System Only:                                       |                                                                             |                                                  |            |                              |
| Othe | r Parts Availa                                                                                  | ıble                                                                        |                                                  |            |                              |
| 3    | RT821                                                                                           |                                                                             | Bracket Assy - Front LH/RH                       | 2          | 66.95                        |
|      | Tech Note: Includes RT8210 Bearing & Locking Collar, RMM606 Washer, R3219-5 Nut & RMM607 Screw: |                                                                             |                                                  |            |                              |
| 4    | RMMB157                                                                                         |                                                                             | Bearing w/Locking Collar                         | 2          | 20.95                        |
| 5    | RT8210                                                                                          |                                                                             | Block - Height Adj                               | 2          | 34.45                        |
| 6    | RMM606                                                                                          |                                                                             | Washer - Lock 3/8 Zinc Internal Tooth            | 2          | 0.69                         |
| 7    | R3219-5                                                                                         | 01-188-0820,<br>22-15-BJD,<br>22-15-BJKD,<br>3219-5                         | Nut - 1/2-20                                     | 4          | 0.55                         |
| 8    | RMM607                                                                                          | 01-158-0610,<br>01-191-0820,<br>21-3900,<br>3220-5,<br>45-0170,<br>5/1/3220 | Nut - Jam 1/2-20 Zinc                            | 2          | 0.69                         |
| 9    | RMM608                                                                                          |                                                                             | Screw - 8-32 x 5/16 SS Socket Head               | 2          | 0.22                         |
| 10   | RMM3                                                                                            |                                                                             | End Hub - 7/8 ID                                 | 2          | 9.85                         |
| 11   | RT821P                                                                                          |                                                                             | Plate - For RT821 Bracket                        | 2          | 24.15                        |
| 12   | RT821B                                                                                          |                                                                             | Ball - For RT821 Bracket                         | 2          | 8.95                         |
|      |                                                                                                 |                                                                             |                                                  |            |                              |