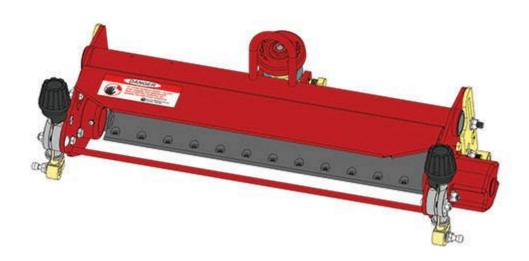

## **Replaces Toro Greensmaster 3000 Parts**

SPA Cutting Unit - Models 04460, 04465 & 04478 Complete Cutting Unit

## **Replaces Toro Greensmaster 3000 Parts**

SPA Cutting Unit - Models 04460, 04465 & 04478 Complete Cutting Unit

| lten | R&R                                                                                                                                                                        | OEM      |                                   | Qty | Price Order   |
|------|----------------------------------------------------------------------------------------------------------------------------------------------------------------------------|----------|-----------------------------------|-----|---------------|
| No   | Part No.                                                                                                                                                                   | Part No. | Description                       | Req | Each Quantity |
| Stan | dard Cutting Unit                                                                                                                                                          |          |                                   |     |               |
| 1    | R150201                                                                                                                                                                    |          | Complete Standard Cutting<br>Unit | 0   | 1626.80       |
|      | Tech Note: R&R Cutting Units Complete with R5-3189 8 Blade Reel, R63-8470 Thin Bedknife, R21-6540 Grooved Front Roller & R52-3120 Solid Rear Roller:                       |          |                                   |     |               |
| Cust | om Cutting Unit                                                                                                                                                            |          |                                   |     |               |
| 2    | R150201-SPL                                                                                                                                                                |          | Custom Cutting Unit               | 0   | 1039.40       |
|      | Tech Note: R&R Custom Cutting Unit price does not include Reel, Bedknife, Front Roller and Rear Roller. Select these options from the parts list to complete custom unit.: |          |                                   |     |               |