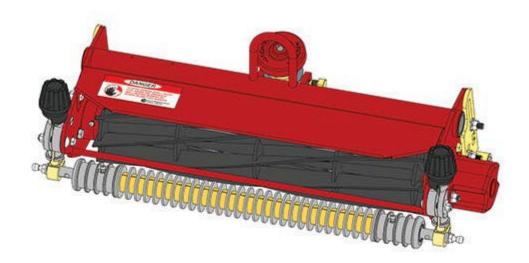

## **Replaces Toro Greensmaster 3000 Parts**

SPA Cutting Unit - Models 04460, 04465 & 04478 Complete Cutting Unit

## **Replaces Toro Greensmaster 3000 Parts**

SPA Cutting Unit - Models 04460, 04465 & 04478 Complete Cutting Unit

| lten | R&R                                                                                                                                                                        | OEM      |                                   | Qty | Price Order   |
|------|----------------------------------------------------------------------------------------------------------------------------------------------------------------------------|----------|-----------------------------------|-----|---------------|
| No   | Part No.                                                                                                                                                                   | Part No. | Description                       | Req | Each Quantity |
| Stan | dard Cutting Unit                                                                                                                                                          |          |                                   |     |               |
| 1    | R150201                                                                                                                                                                    |          | Complete Standard Cutting<br>Unit | 0   | 1626.80       |
|      | Tech Note: R&R Cutting Units Complete with R5-3189 8 Blade Reel, R63-8470 Thin Bedknife, R21-6540 Grooved Front Roller & R52-3120 Solid Rear Roller:                       |          |                                   |     |               |
| Cust | om Cutting Unit                                                                                                                                                            |          |                                   |     |               |
| 2    | R150201-SPL                                                                                                                                                                |          | Custom Cutting Unit               | 0   | 1039.40       |
|      | Tech Note: R&R Custom Cutting Unit price does not include Reel, Bedknife, Front Roller and Rear Roller. Select these options from the parts list to complete custom unit.: |          |                                   |     |               |