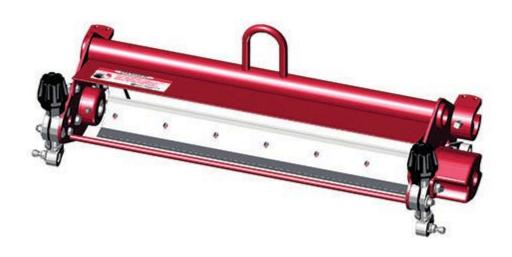

## **Replaces Toro Greensmaster 3000 Parts**

4-Bolt Cutting Unit - Models 04404, 04405, 04406, 04407, 04408 & 04409 Complete Cutting Unit

## **Replaces Toro Greensmaster 3000 Parts**

4-Bolt Cutting Unit - Models 04404, 04405, 04406, 04407, 04408 & 04409 Complete Cutting Unit

|       | R&R<br>Part No.                                                                                                                                                            | OEM<br>Part No. | Description                       | Qty<br>Reg | Price<br>Each | Order Quantity |
|-------|----------------------------------------------------------------------------------------------------------------------------------------------------------------------------|-----------------|-----------------------------------|------------|---------------|----------------|
| Stan  | dard Cutting Unit                                                                                                                                                          |                 | ·                                 |            |               | ,              |
| 1     | R150200                                                                                                                                                                    |                 | Complete Standard Cutting<br>Unit | 0          | 1479.15       |                |
|       | Tech Note: R&R Cutting Units Complete with: R5-3189 8 Blade Reel, R150460 Thin Bedknife, R21-6540 Grooved Front Roller & R21-8450 Solid Rear Roller:                       |                 |                                   |            |               |                |
| Custo | om Cutting Unit                                                                                                                                                            |                 |                                   |            |               |                |
| 2     | R150200-SPL                                                                                                                                                                |                 | Custom Cutting Unit               | 0          | 893.95        |                |
|       | Tech Note: R&R Custom Cutting Unit price does not include Reel, Bedknife, Front Roller and Rear Roller. Select these options from the parts list to complete custom unit.: |                 |                                   |            |               |                |