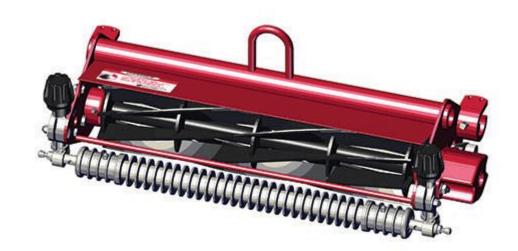

## **Replaces Toro Greensmaster 3000 Parts**

4-Bolt Cutting Unit - Models 04404, 04405, 04406, 04407, 04408 & 04409 Complete Cutting Unit

## **Replaces Toro Greensmaster 3000 Parts**

4-Bolt Cutting Unit - Models 04404, 04405, 04406, 04407, 04408 & 04409 Complete Cutting Unit

|       | R&R<br>Part No.                                                                                                                                                            | OEM<br>Part No. | Description                       | Qty<br>Reg | Price<br>Each | Order Quantity |
|-------|----------------------------------------------------------------------------------------------------------------------------------------------------------------------------|-----------------|-----------------------------------|------------|---------------|----------------|
| Stan  | dard Cutting Unit                                                                                                                                                          |                 | ·                                 |            |               | ,              |
| 1     | R150200                                                                                                                                                                    |                 | Complete Standard Cutting<br>Unit | 0          | 1479.15       |                |
|       | Tech Note: R&R Cutting Units Complete with: R5-3189 8 Blade Reel, R150460 Thin Bedknife, R21-6540 Grooved Front Roller & R21-8450 Solid Rear Roller:                       |                 |                                   |            |               |                |
| Custo | om Cutting Unit                                                                                                                                                            |                 |                                   |            |               |                |
| 2     | R150200-SPL                                                                                                                                                                |                 | Custom Cutting Unit               | 0          | 893.95        |                |
|       | Tech Note: R&R Custom Cutting Unit price does not include Reel, Bedknife, Front Roller and Rear Roller. Select these options from the parts list to complete custom unit.: |                 |                                   |            |               |                |