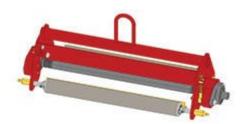

## **Replaces Toro Greensmaster 300 Parts**

Verti-Cut Unit - R&R Special Complete Verti-Cut Unit

from the parts list to complete custom unit.:

| Item  | R&R                                                                                                   | OEM      |                                                 | Qty | Price   | Order    |
|-------|-------------------------------------------------------------------------------------------------------|----------|-------------------------------------------------|-----|---------|----------|
| No    | Part No.                                                                                              | Part No. | Description                                     | Req | Each    | Quantity |
| Comp  | olete Verti-Cut Unit                                                                                  | :        |                                                 |     |         |          |
| 1     | R150208                                                                                               |          | Complete Standard Verti-Cut Unit<br>- w/Rollers | 0   | 1464.35 |          |
|       | Tech Note: R&R Verti-Cut unit complete with R17-1590 Verti-Cut Blades Smooth Front and Rear Rollers.: |          |                                                 |     |         |          |
| Custo | om Verti-Cut Unit                                                                                     |          |                                                 |     |         |          |
| 2     | R150208-SPL                                                                                           |          | Custom Verti-Cut Unit                           | 0   | 1305.50 |          |
|       | Tech Note: R&R Custom Cutting Unit price does not include Verti-Cut Blades. Select these options      |          |                                                 |     |         |          |