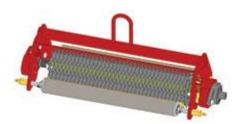

## **Replaces Toro Greensmaster 300 Parts**

Verti-Cut Unit - R&R Special Complete Verti-Cut Unit

from the parts list to complete custom unit.:

| Item  | R&R                                                                                                   | OEM      |                                                 | Qty | Price   | Order    |
|-------|-------------------------------------------------------------------------------------------------------|----------|-------------------------------------------------|-----|---------|----------|
| No    | Part No.                                                                                              | Part No. | Description                                     | Req | Each    | Quantity |
| Comp  | olete Verti-Cut Unit                                                                                  | :        |                                                 |     |         |          |
| 1     | R150208                                                                                               |          | Complete Standard Verti-Cut Unit<br>- w/Rollers | 0   | 1464.35 |          |
|       | Tech Note: R&R Verti-Cut unit complete with R17-1590 Verti-Cut Blades Smooth Front and Rear Rollers.: |          |                                                 |     |         |          |
| Custo | om Verti-Cut Unit                                                                                     |          |                                                 |     |         |          |
| 2     | R150208-SPL                                                                                           |          | Custom Verti-Cut Unit                           | 0   | 1305.50 |          |
|       | Tech Note: R&R Custom Cutting Unit price does not include Verti-Cut Blades. Select these options      |          |                                                 |     |         |          |