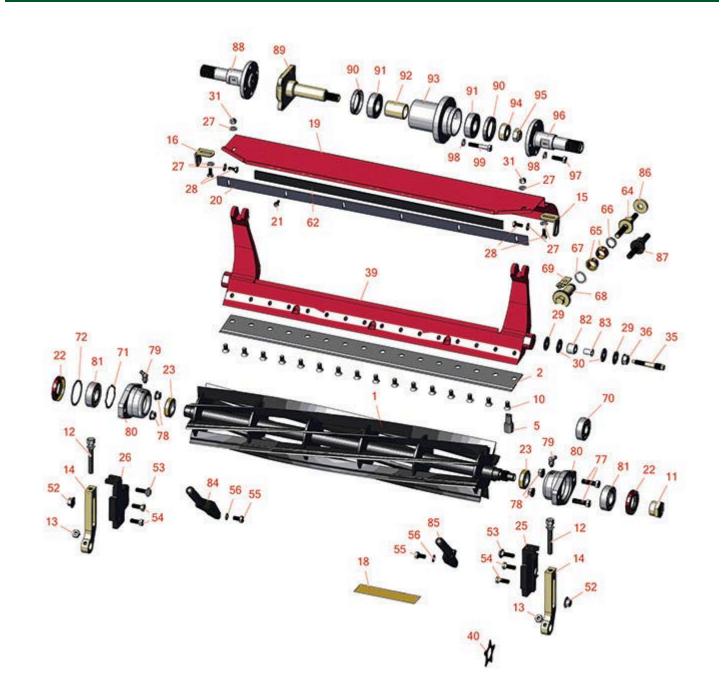

*Mower - Model 04056 Reel & Bedknife* 

2 **R150467** 

Bedknife - Thick

64.85

1

|                                                                                                                                                                                                                                                                                                                                                                                                                                                                                                                                                  | R&R<br>Part No.                                                                                                                                                                                                                                                                                                                                                                                                                                                                                                                                  | OEM<br>Part No.                                            | Description                                       | Qty<br>Req | Price<br>Each | Order<br>Quantity |  |  |
|--------------------------------------------------------------------------------------------------------------------------------------------------------------------------------------------------------------------------------------------------------------------------------------------------------------------------------------------------------------------------------------------------------------------------------------------------------------------------------------------------------------------------------------------------|--------------------------------------------------------------------------------------------------------------------------------------------------------------------------------------------------------------------------------------------------------------------------------------------------------------------------------------------------------------------------------------------------------------------------------------------------------------------------------------------------------------------------------------------------|------------------------------------------------------------|---------------------------------------------------|------------|---------------|-------------------|--|--|
| Detail Description: R&R Bedknives are manufactured from high carbon-boron alloy steel and<br>then hardened to RC46-49 to match the temper of our reel blades and original equipment reels.<br>Bedknives are surface ground on the top and front edge and straightened three times before<br>being packaged with oil for rust prevention. All R&R Bedknives now have an increased front edge<br>grind for added life. All R&R Bedknives are guaranteed against defects in material and<br>workmanship under normal use for the life of the part.: |                                                                                                                                                                                                                                                                                                                                                                                                                                                                                                                                                  |                                                            |                                                   |            |               |                   |  |  |
| 2                                                                                                                                                                                                                                                                                                                                                                                                                                                                                                                                                | R104-2646                                                                                                                                                                                                                                                                                                                                                                                                                                                                                                                                        | 104-2646                                                   | Bedknife - High Cut 5/16-1<br>in                  | 1          | 54.95         |                   |  |  |
| Detail Description: R&R Bedknives are manufactured from high carbon-boron alloy steel and<br>then hardened to RC46-49 to match the temper of our reel blades and original equipment reels.<br>Bedknives are surface ground on the top and front edge and straightened three times before<br>being packaged with oil for rust prevention. All R&R Bedknives now have an increased front edge<br>grind for added life. All R&R Bedknives are guaranteed against defects in material and<br>workmanship under normal use for the life of the part.: |                                                                                                                                                                                                                                                                                                                                                                                                                                                                                                                                                  |                                                            |                                                   |            |               |                   |  |  |
| 2                                                                                                                                                                                                                                                                                                                                                                                                                                                                                                                                                | R107-8181                                                                                                                                                                                                                                                                                                                                                                                                                                                                                                                                        | 107-8181                                                   | Bedknife - Super Thick Cut                        | : 1        | 55.30         |                   |  |  |
|                                                                                                                                                                                                                                                                                                                                                                                                                                                                                                                                                  | Detail Description: R&R Bedknives are manufactured from high carbon-boron alloy steel and<br>then hardened to RC46-49 to match the temper of our reel blades and original equipment reels.<br>Bedknives are surface ground on the top and front edge and straightened three times before<br>being packaged with oil for rust prevention. All R&R Bedknives now have an increased front edge<br>grind for added life. All R&R Bedknives are guaranteed against defects in material and<br>workmanship under normal use for the life of the part.: |                                                            |                                                   |            |               |                   |  |  |
| 2                                                                                                                                                                                                                                                                                                                                                                                                                                                                                                                                                | R112-9275                                                                                                                                                                                                                                                                                                                                                                                                                                                                                                                                        | 112-9275                                                   | Bedknife - Micro Cut                              | 1          | 56.35         |                   |  |  |
|                                                                                                                                                                                                                                                                                                                                                                                                                                                                                                                                                  | Detail Description: R&R Bedknives are manufactured from high carbon-boron alloy steel and<br>then hardened to RC46-49 to match the temper of our reel blades and original equipment reels.<br>Bedknives are surface ground on the top and front edge and straightened three times before<br>being packaged with oil for rust prevention. All R&R Bedknives now have an increased front edge<br>grind for added life. All R&R Bedknives are guaranteed against defects in material and<br>workmanship under normal use for the life of the part.: |                                                            |                                                   |            |               |                   |  |  |
| Overl                                                                                                                                                                                                                                                                                                                                                                                                                                                                                                                                            | haul Kits & Servio                                                                                                                                                                                                                                                                                                                                                                                                                                                                                                                               | e Tools                                                    |                                                   |            |               |                   |  |  |
| 5                                                                                                                                                                                                                                                                                                                                                                                                                                                                                                                                                | R51-0880                                                                                                                                                                                                                                                                                                                                                                                                                                                                                                                                         | 51-0880                                                    | Bedknife Screw Driver<br>Tool                     | 0          | 37.45         |                   |  |  |
|                                                                                                                                                                                                                                                                                                                                                                                                                                                                                                                                                  |                                                                                                                                                                                                                                                                                                                                                                                                                                                                                                                                                  | n: Easily install and remove<br>factured with hardened all | bed knife screws with the help of c<br>oy steel.: | a ratchet  | with 3/8"     |                   |  |  |
| Blade                                                                                                                                                                                                                                                                                                                                                                                                                                                                                                                                            | 25                                                                                                                                                                                                                                                                                                                                                                                                                                                                                                                                               |                                                            |                                                   |            |               |                   |  |  |

*Mower - Model 04056 Reel & Bedknife* 

|      | R&R<br>Part No.   | OEM<br>Part No.                                                                                                                | Description                                     | Qty<br>Req | Price Order<br>Each Quantity |
|------|-------------------|--------------------------------------------------------------------------------------------------------------------------------|-------------------------------------------------|------------|------------------------------|
| 40   | R110-2343         | 110-2343                                                                                                                       | Groomer Blade - Carbide<br>Tipped - Helix 1.5mm | 52         | 6.95                         |
| 40   | R121-9531         | 121-9531                                                                                                                       | Groomer Blade - Carbide<br>Tipped - Helix 1mm   | 52         | 6.95                         |
| Othe | r Parts Available |                                                                                                                                |                                                 |            |                              |
| 10   | R150477           | 57-4910                                                                                                                        | Screw - Bedknife 5/16-18 x<br>1/2               | 16         | 0.36                         |
| 11   | R92-7302          | 65-8240,<br>86-7160,<br>92-7302                                                                                                | Locknut - Reel                                  | 1          | 8.05                         |
| 12   | R93-6051          | 93-6051                                                                                                                        | Bolt - HOC                                      | 2          | 22.55                        |
| 13   | R443106           | 01-188-0518,<br>22-12-AJD,<br>32111-4,<br>3217-4,<br>3217-6,<br>3218-2,<br>513295,<br>513412,<br>915112P,<br>915978,<br>915979 | Nut - 5/16-18 Y/Zinc Plated                     | 2          | 0.20                         |
| 14   | R93-6090          | 93-6090                                                                                                                        | Arm - Roller HOC                                | 2          | 50.70                        |
| 15   | R65-6450          | 65-6450                                                                                                                        | Bracket - LH                                    | 1          | 4.75                         |
| 16   | R65-6460          | 65-6460                                                                                                                        | Bracket - RH                                    | 1          | 4.75                         |
| 18   | R93-8064          | 93-8064                                                                                                                        | Decal - Warning                                 | 1          | 2.65                         |
| 19   | R110-7370         | 110-7370                                                                                                                       | Grass Shield Assy                               | 1          | 75.05                        |
| 20   | R94-5879          | 94-5879                                                                                                                        | Bar - Cut-Off                                   | 1          | 15.15                        |
| 21   | R32144-73         | 104-2065,<br>32144-73                                                                                                          | Screw - Machine Hex<br>Washer Head              | 6          | 0.39                         |

*Mower - Model 04056 Reel & Bedknife* 

|    | R&R<br>Part No. | OEM<br>Part No.                                                                                           | Description                               | Qty<br>Req | Price Order<br>Each Quantity |
|----|-----------------|-----------------------------------------------------------------------------------------------------------|-------------------------------------------|------------|------------------------------|
| 22 | R253-163        | 253-163                                                                                                   | Seal - Reel                               | 2          | 7.10                         |
| 23 | R253-96         | 253-96                                                                                                    | Seal - Oil Single Lip Reel                | 2          | 5.45                         |
| 25 | R93-6049        | 93-6049                                                                                                   | Bracket - HOC LH                          | 1          | 27.05                        |
| 26 | R93-6048        | 93-6048                                                                                                   | Bracket - HOC RH                          | 1          | 27.05                        |
| 27 | R3256-22        | 24-9-BD,<br>3-1032,<br>3256-1,<br>3256-22,<br>93-0954,<br>93-0989                                         | Washer - Flat 1/4 Yellow                  | 6          | 0.13                         |
| 28 | R400106         | 321-3,<br>513315,<br>908002P                                                                              | Bolt - Hex HD 1/4-20 x 5/8                | 4          | 0.29                         |
| 29 | R52-2860        | 119-4150,<br>52-2860                                                                                      | Washer - Bed Bar Pivot                    | 4          | 0.70                         |
| 30 | R52-2900        | 52-2900                                                                                                   | Washer - Nylon                            | 4          | 0.60                         |
| 31 | R301504         | 2296-42,<br>301504,<br>32127-24,<br>32128-33,<br>32146-17,<br>3296-16,<br>3296-42,<br>3296-42,<br>915661P | Locknut - ESNA 1/4-20                     | 4          | 0.19                         |
| 35 | R117-9493       | 117-9493                                                                                                  | Bolt - Bed Bar - Hardened                 | 2          | 7.85                         |
| 36 | R32128-48       | 32128-48                                                                                                  | Locknut - 7/16-20 Flanged                 | 2          | 1.05                         |
| 39 | R93-9049-01     | 93-9049,<br>93-9049-01                                                                                    | Bed Bar                                   | 1          | 206.55                       |
| 39 | R112-9279-03    | 112-9279-03                                                                                               | Bedbar - Aggressive                       | 1          | 305.50                       |
| 52 | R32128-21       | 32128-21                                                                                                  | Locknut - Flanged 3/8-16<br>Whiz Top Lock | 2          | 0.58                         |

*Mower - Model 04056 Reel & Bedknife* 

|    | R&R<br>Part No. | OEM<br>Part No.                                      | Description                                       | Qty<br>Req | Price Order<br>Each Quantity |
|----|-----------------|------------------------------------------------------|---------------------------------------------------|------------|------------------------------|
| 53 | R3231-5         | 3231-5                                               | Bolt - Carriage 3/8-16 x<br>1-3/4                 | 2          | 0.59                         |
| 54 | R92-8914        | 3231-5,<br>65-8530,<br>92-8914                       | Bolt - Tapered Face<br>5/16-18 x 7/8              | 4          | 2.75                         |
| 55 | R322-2          | 322-2,<br>513338P                                    | Bolt - Hex HD 5/16-18 x<br>5/8                    | 4          | 0.53                         |
| 56 | R3255-8         | 3255-8                                               | Washer - Lock 5/16 Ext                            | 4          | 0.08                         |
| 62 | R95-1636        | 95-1636                                              | Seal - Strip Grass Shield                         | 1          | 3.85                         |
| 64 | R99-2096        | 99-2096                                              | Screw - Bed Bar<br>Adjustment - M10 Thrd 1<br>End | 2          | 36.30                        |
| 65 | R106-5344       | 106-5344                                             | Bushing - Flanged and<br>Keyed                    | 4          | 5.35                         |
| 66 | R32120-93       | 32120-93                                             | Snap Ring - HD                                    | 2          | 1.30                         |
| 67 | R106-5335       | 106-5335                                             | Wave Washer - Reel<br>Adjusting                   | 2          | 2.65                         |
| 68 | R106-5363       | 106-5363                                             | Shaft - Adjusting - Bed Bar<br>- Stainless        | 2          | 28.70                        |
| 69 | R99-2097        | 99-2097                                              | Detent - Bed Bar Adjuster                         | 2          | 9.20                         |
| 70 | R251-318        | 251-11,<br>251-204,<br>251-318,<br>251-38,<br>251-89 | Bearing - Ball                                    | 1          | 14.05                        |
| 71 | R3290-485       | 3290-485                                             | Washer - Wave                                     | 1          | 3.25                         |
| 72 | R32151-92       | 32151-92                                             | Retaining Ring                                    | 1          | 5.10                         |
|    |                 |                                                      |                                                   |            |                              |

|    | R&R<br>Part No. | OEM<br>Part No.                                                                                                           | Description                     | Qty<br>Req | Price Order<br>Each Quantity |
|----|-----------------|---------------------------------------------------------------------------------------------------------------------------|---------------------------------|------------|------------------------------|
| 77 | R400264         | 01-150-0180,<br>01-178-0610,<br>20-48-AD,<br>20-48-AGD,<br>32-9160,<br>3224-3,<br>323-29,<br>323-7,<br>400264,<br>908035P | Bolt - Hex HD 3/8-16 x<br>1-1/4 | 4          | 0.42                         |
| 78 | R3296-39        | 32127-25,<br>32128-36,<br>3290-357,<br>3296-17,<br>3296-22,<br>3296-39,<br>915663P,<br>99-7443                            | Locknut - 3/8-16 Nylon          | 4          | 1.50                         |
| 79 | R700414         | 302-11,<br>302-19,<br>302-4,<br>32-8170                                                                                   | Zerk - Grease 1/4-28 45<br>Deg  | 2          | 0.84                         |
| 80 | R65-8640        | 65-6090,<br>65-8640                                                                                                       | Housing - Bearing               | 2          | 81.60                        |
| 81 | R251-342        | 251-342                                                                                                                   | Bearing - Reel                  | 2          | 24.45                        |
| 82 | R63-9510        | 63-9480,<br>63-9510                                                                                                       | Bushing - Rubber For Bed<br>Bar | 2          | 4.85                         |
| 83 | R52-2890        | 52-2890                                                                                                                   | Bushing - Flanged               | 2          | 0.81                         |
| 84 | R93-9017        | 93-9017                                                                                                                   | Rod - RH Basket                 | 1          | 16.60                        |
| 85 | R93-9018        | 93-9018                                                                                                                   | Rod - Basket LH                 | 1          | 16.60                        |
| 86 | R119-4155       | 119-4155                                                                                                                  | Washer - Hardened               | 2          | 7.50                         |
| 87 | R115-7039       | 115-7039                                                                                                                  | Screw - Adjuster - Bedbar       | 2          | 29.85                        |
| 88 | R132-3842       | 132-3842                                                                                                                  | Shaft- Drum Extension -<br>LH   | 1          | 67.20                        |

*Mower - Model 04056 Reel & Bedknife* 

|    | R&R<br>Part No. | OEM<br>Part No.                                                                                                                         | Description                      | Qty<br>Req | Price Order<br>Each Quantity |
|----|-----------------|-----------------------------------------------------------------------------------------------------------------------------------------|----------------------------------|------------|------------------------------|
| 89 | R94-5850        | 94-5850                                                                                                                                 | Spindle - Rear Roller Drum       | 1          | 165.25                       |
| 90 | R253-159        | 253-159                                                                                                                                 | Seal - Drum                      | 2          | 6.15                         |
| 91 | RA203605        | 251-82,<br>6610                                                                                                                         | Bearing                          | 2          | 16.15                        |
| 92 | R65-6520        | 65-6520                                                                                                                                 | Spacer                           | 1          | 8.30                         |
| 93 | R132-6971       | 132-6971,<br>94-5852                                                                                                                    | Hub-Drum                         | 1          | 115.65                       |
| 94 | R65-6530        | 65-6530                                                                                                                                 | Spacer - Seal                    | 1          | 8.25                         |
| 95 | R3296-33        | 3296-33                                                                                                                                 | Locknut - 5/8-18 ESNA Jam        | 1          | 1.40                         |
| 96 | R132-3841       | 132-3841                                                                                                                                | Shaft- Drum Extension -<br>RH    | 1          | 67.20                        |
| 97 | R322-5          | 01-178-0508,<br>20-26-AD,<br>20-26-AGD,<br>30-9000,<br>322-5,<br>513341,<br>519755,<br>908019P,<br>N/A                                  | Bolt - Hex HD 5/16-18 x 1        | 8          | 0.42                         |
| 98 | R3253-4         | 01-166-0110,<br>01-166-0510,<br>23-10-GD,<br>24-7170,<br>30-8520,<br>3253-4,<br>48-9350,<br>48-9360,<br>48-9570,<br>68-9420,<br>99-7577 | Washer - Lock 5/16 Zinc          | 16         | 0.15                         |
| 99 | R19H3130        | 322-9,<br>3223-5                                                                                                                        | Bolt - Hex HD 5/16-18 x<br>1-3/4 | 8          | 0.88                         |