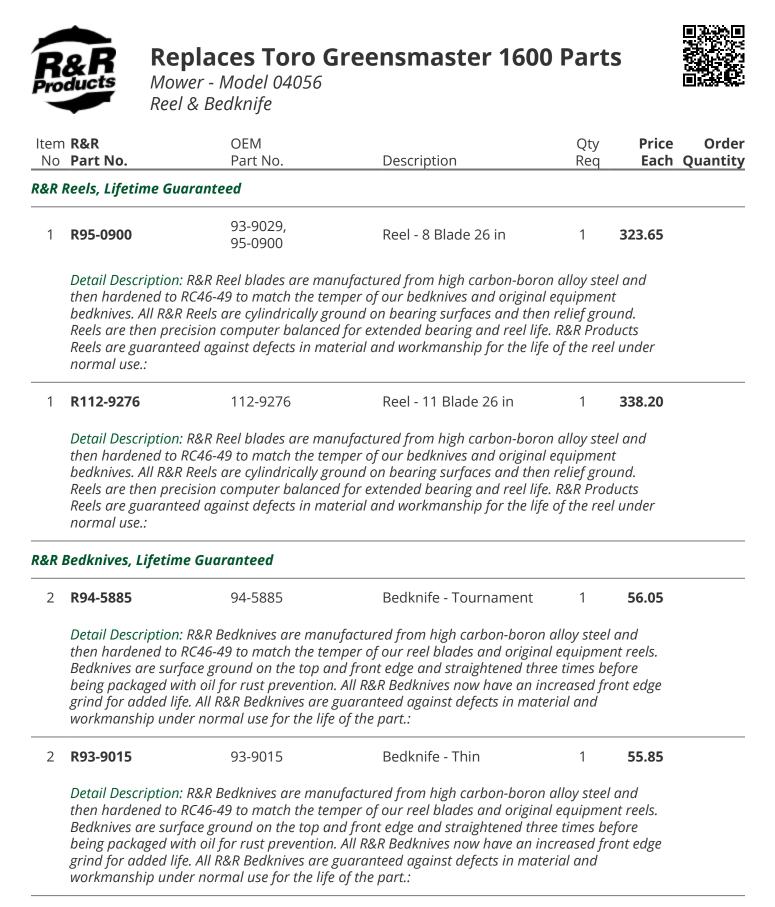

*Mower - Model 04056 Reel & Bedknife* 

2 **R150467** 

Bedknife - Thick

64.85

1

|                                                                                                                                                                                                                                                                                                                                                                                                                                                                                                                                                  | R&R<br>Part No.                                                                                                                                                                                                                                                                                                                                                                                                                                                                                                                                  | OEM<br>Part No.                                            | Description                                       | Qty<br>Req | Price<br>Each | Order<br>Quantity |  |  |
|--------------------------------------------------------------------------------------------------------------------------------------------------------------------------------------------------------------------------------------------------------------------------------------------------------------------------------------------------------------------------------------------------------------------------------------------------------------------------------------------------------------------------------------------------|--------------------------------------------------------------------------------------------------------------------------------------------------------------------------------------------------------------------------------------------------------------------------------------------------------------------------------------------------------------------------------------------------------------------------------------------------------------------------------------------------------------------------------------------------|------------------------------------------------------------|---------------------------------------------------|------------|---------------|-------------------|--|--|
| Detail Description: R&R Bedknives are manufactured from high carbon-boron alloy steel and<br>then hardened to RC46-49 to match the temper of our reel blades and original equipment reels.<br>Bedknives are surface ground on the top and front edge and straightened three times before<br>being packaged with oil for rust prevention. All R&R Bedknives now have an increased front edge<br>grind for added life. All R&R Bedknives are guaranteed against defects in material and<br>workmanship under normal use for the life of the part.: |                                                                                                                                                                                                                                                                                                                                                                                                                                                                                                                                                  |                                                            |                                                   |            |               |                   |  |  |
| 2                                                                                                                                                                                                                                                                                                                                                                                                                                                                                                                                                | R104-2646                                                                                                                                                                                                                                                                                                                                                                                                                                                                                                                                        | 104-2646                                                   | Bedknife - High Cut 5/16-1<br>in                  | 1          | 54.95         |                   |  |  |
| Detail Description: R&R Bedknives are manufactured from high carbon-boron alloy steel and<br>then hardened to RC46-49 to match the temper of our reel blades and original equipment reels.<br>Bedknives are surface ground on the top and front edge and straightened three times before<br>being packaged with oil for rust prevention. All R&R Bedknives now have an increased front edge<br>grind for added life. All R&R Bedknives are guaranteed against defects in material and<br>workmanship under normal use for the life of the part.: |                                                                                                                                                                                                                                                                                                                                                                                                                                                                                                                                                  |                                                            |                                                   |            |               |                   |  |  |
| 2                                                                                                                                                                                                                                                                                                                                                                                                                                                                                                                                                | R107-8181                                                                                                                                                                                                                                                                                                                                                                                                                                                                                                                                        | 107-8181                                                   | Bedknife - Super Thick Cut                        | : 1        | 55.30         |                   |  |  |
|                                                                                                                                                                                                                                                                                                                                                                                                                                                                                                                                                  | Detail Description: R&R Bedknives are manufactured from high carbon-boron alloy steel and<br>then hardened to RC46-49 to match the temper of our reel blades and original equipment reels.<br>Bedknives are surface ground on the top and front edge and straightened three times before<br>being packaged with oil for rust prevention. All R&R Bedknives now have an increased front edge<br>grind for added life. All R&R Bedknives are guaranteed against defects in material and<br>workmanship under normal use for the life of the part.: |                                                            |                                                   |            |               |                   |  |  |
| 2                                                                                                                                                                                                                                                                                                                                                                                                                                                                                                                                                | R112-9275                                                                                                                                                                                                                                                                                                                                                                                                                                                                                                                                        | 112-9275                                                   | Bedknife - Micro Cut                              | 1          | 56.35         |                   |  |  |
|                                                                                                                                                                                                                                                                                                                                                                                                                                                                                                                                                  | Detail Description: R&R Bedknives are manufactured from high carbon-boron alloy steel and<br>then hardened to RC46-49 to match the temper of our reel blades and original equipment reels.<br>Bedknives are surface ground on the top and front edge and straightened three times before<br>being packaged with oil for rust prevention. All R&R Bedknives now have an increased front edge<br>grind for added life. All R&R Bedknives are guaranteed against defects in material and<br>workmanship under normal use for the life of the part.: |                                                            |                                                   |            |               |                   |  |  |
| Overl                                                                                                                                                                                                                                                                                                                                                                                                                                                                                                                                            | haul Kits & Servio                                                                                                                                                                                                                                                                                                                                                                                                                                                                                                                               | e Tools                                                    |                                                   |            |               |                   |  |  |
| 5                                                                                                                                                                                                                                                                                                                                                                                                                                                                                                                                                | R51-0880                                                                                                                                                                                                                                                                                                                                                                                                                                                                                                                                         | 51-0880                                                    | Bedknife Screw Driver<br>Tool                     | 0          | 37.45         |                   |  |  |
|                                                                                                                                                                                                                                                                                                                                                                                                                                                                                                                                                  |                                                                                                                                                                                                                                                                                                                                                                                                                                                                                                                                                  | n: Easily install and remove<br>factured with hardened all | bed knife screws with the help of c<br>oy steel.: | a ratchet  | with 3/8"     |                   |  |  |
| Blade                                                                                                                                                                                                                                                                                                                                                                                                                                                                                                                                            | 25                                                                                                                                                                                                                                                                                                                                                                                                                                                                                                                                               |                                                            |                                                   |            |               |                   |  |  |