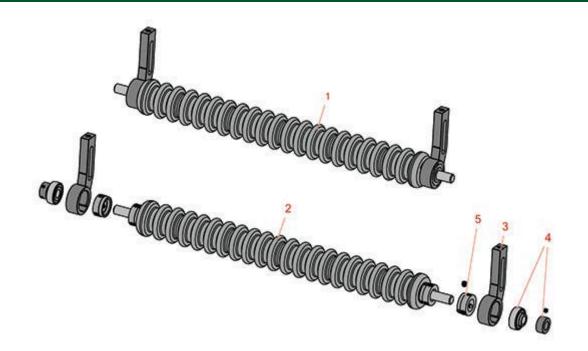

|                                   | R&R<br>Part No.                                                                             | OEM<br>Part No. | Description                                | Qty<br>Req | Price Order<br>Each Quantity |
|-----------------------------------|---------------------------------------------------------------------------------------------|-----------------|--------------------------------------------|------------|------------------------------|
| Complete Minuteman Roller Systems |                                                                                             |                 |                                            |            |                              |
| 1                                 | RMT8501                                                                                     |                 | Minuteman Front Grooved Roller System      | 0          | 371.90                       |
|                                   | Detail Description: Complete roller systems include roller and two brackets with bearings.: |                 |                                            |            |                              |
| Minuteman Rollers Only            |                                                                                             |                 |                                            |            |                              |
| 2                                 | RM511                                                                                       |                 | Minuteman Grooved Roller Only - 22 in      | 0          | 290.05                       |
|                                   | Detail Descri                                                                               | iption: Use     | with Minuteman Roller Bracket System Only: |            |                              |
| Other Parts Available             |                                                                                             |                 |                                            |            |                              |
| 3                                 | RT8521                                                                                      |                 | Bracket - Front LH/RH                      | 0          | 55.75                        |
| 4                                 | RMMB157                                                                                     |                 | Bearing w/Locking Collar                   | 0          | 21.95                        |
| 5                                 | RMM3                                                                                        |                 | End Hub - 7/8 ID                           | 0          | 10.35                        |