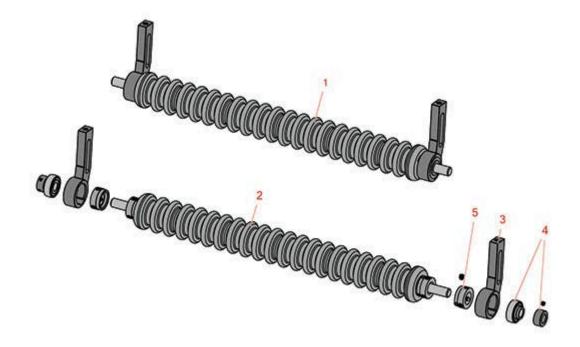

## **Replaces Toro Greensmaster 1000 Parts**

Mower - Model 04034 Minuteman Roller System

|                                   | R&R<br>Part No.                                                    | OEM<br>Part No. | Description                                                 | Qty<br>Req | Price Order<br>Each Quantity |
|-----------------------------------|--------------------------------------------------------------------|-----------------|-------------------------------------------------------------|------------|------------------------------|
| Complete Minuteman Roller Systems |                                                                    |                 |                                                             |            |                              |
| 1                                 | RMT8501                                                            |                 | Minuteman Front Grooved Roller System                       | 0          | 371.90                       |
|                                   | Detail Descr                                                       | iption: Com     | plete roller systems include roller and two brackets with k | earing     | s.:                          |
| Minuteman Rollers Only            |                                                                    |                 |                                                             |            |                              |
| 2                                 | RM511                                                              |                 | Minuteman Grooved Roller Only - 22 in                       | 0          | 290.05                       |
|                                   | Detail Description: Use with Minuteman Roller Bracket System Only: |                 |                                                             |            |                              |
| Other Parts Available             |                                                                    |                 |                                                             |            |                              |
| 3                                 | RT8521                                                             |                 | Bracket - Front LH/RH                                       | 0          | 55.75                        |
| 4                                 | RMMB157                                                            |                 | Bearing w/Locking Collar                                    | 0          | 21.95                        |
| 5                                 | RMM3                                                               |                 | End Hub - 7/8 ID                                            | 0          | 10.35                        |
|                                   |                                                                    |                 |                                                             |            |                              |