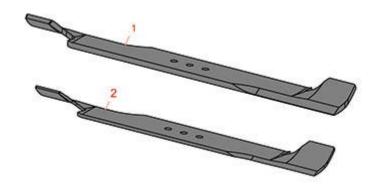

## **Replaces Sensation Rotary Mower Parts**

Rotary Mower Rotary Parts

|   | R&R<br>Part No.                                                       | OEM<br>Part No. | Description                | Qty<br>Req | Price Order<br>Each Quantity |
|---|-----------------------------------------------------------------------|-----------------|----------------------------|------------|------------------------------|
| 1 | R260                                                                  | 123-101         | Mower Blade                | 0          | 17.55                        |
|   | Detail Description: 3/8" center hole & 3/8" outer holes 2" on center: |                 |                            |            |                              |
| 2 | R261                                                                  |                 | Mower Blade - Fits 19 Sens | 0          | 13.65                        |