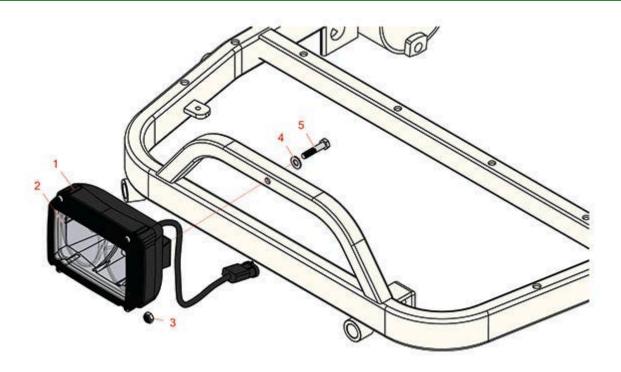

## **Replaces R&R Products Versa-Green 2160D Parts**

Traction Unit Light Kit

|   | R&R<br>Part No. | OEM<br>Part No.                                                                                                                                                                  | Description                   | Qty<br>Req | Price Order<br>Each Quantity |
|---|-----------------|----------------------------------------------------------------------------------------------------------------------------------------------------------------------------------|-------------------------------|------------|------------------------------|
|   |                 | '                                                                                                                                                                                | -                             |            |                              |
| 1 | R150285         |                                                                                                                                                                                  | Light - Halogen - 2 Bulb      | 1          | 89.35                        |
| 2 | R150286         |                                                                                                                                                                                  | Bulb - Halogen                | 2          | 7.40                         |
| 3 | R3296-29        | 3296-29,<br>R1-804256,<br>R915662P                                                                                                                                               | Locknut - 5/16-18 ESNA        | 1          | 2.95                         |
| 4 | R453009         | 3256-3,<br>R01-166-0400,<br>R24-10-BD,<br>R24-9-AD,<br>R24H1136,<br>R32-9650,<br>R3256-2,<br>R3256-23,<br>R3256-67,<br>R3290-217,<br>R3556-3,<br>R4-2390,<br>R452006,<br>R7-0152 | Washer - Flat 5/16 SAE        | 1          | 0.13                         |
| 5 | R400192         |                                                                                                                                                                                  | Bolt - Hex HD 5/16-18 x 1-1/2 | 1          | 0.39                         |