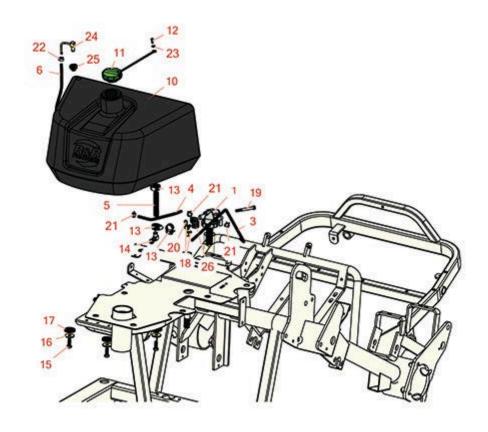

## **Replaces R&R Products Versa-Green 2160D Parts**

Traction Unit Fuel Tank

|        | R&R<br>Part No. | OEM<br>Part No.                                                                                                        | Description                       | Qty<br>Req | Price Order<br>Each Quantity |
|--------|-----------------|------------------------------------------------------------------------------------------------------------------------|-----------------------------------|------------|------------------------------|
| Filter | rs              |                                                                                                                        |                                   |            |                              |
| 1      | RX190914301     | 17                                                                                                                     | Kubota Fuel Filter                | 1          | 38.50                        |
|        | Tech Note: Inc  | ludes RX152314356                                                                                                      | 50 Filter:                        |            |                              |
| Hose   | S               |                                                                                                                        |                                   |            |                              |
| 3      | R150826         |                                                                                                                        | Fuel Return Hose - 3/16 Fuel Line | 1          | 12.80                        |
| 4      | R150827         |                                                                                                                        | Fuel Hose - Tank to Filter        | 1          | 14.05                        |
| 5      | R150828         |                                                                                                                        | Fuel Hose - Filter to Engine      | 1          | 7.50                         |
| 6      | R106-1128       |                                                                                                                        | Hose - Fuel - Tank to Valve       | 1          | 3.95                         |
| Othe   | r Parts Availab | ole                                                                                                                    |                                   |            |                              |
| 10     | R150305         |                                                                                                                        | Fuel Tank                         | 1          | 825.95                       |
| 11     | R93-3102        | R70-8620                                                                                                               | Fuel Cap - Diesel - Green         | 1          | 24.15                        |
| 12     | R300104         |                                                                                                                        | Screw - Button HD Cap 10-32 x 5/8 | 1          | 0.32                         |
| 13     | R2412-36        | R2210-87,<br>R31-9140,<br>R93-5818,<br>R99-0772                                                                        | Clamp - Hose 1/2                  | 2          | 2.75                         |
| 14     | R83-1390        |                                                                                                                        | Needle Valve - in Line            | 1          | 24.95                        |
| 15     | R323-6          | 323-6,<br>R01-150-0010,<br>R01-178-0608,<br>R20-47-AD,<br>R20-47-AGD,<br>R3224-2,<br>R49-3510,<br>R908034P,<br>R908332 | Bolt - Hex HD 3/8-16 x 1 GR5 YZ   | 4          | 0.59                         |
| 16     | R63-8410        | R53-6380,<br>R63-4810                                                                                                  | Washer - Isolator Bushing         | 4          | 0.77                         |

## **Replaces R&R Products Versa-Green 2160D Parts**

Traction Unit Fuel Tank

|    | R&R<br>Part No. | OEM<br>Part No.                    | Description                     | Qty<br>Req | Price Order<br>Each Quantity |
|----|-----------------|------------------------------------|---------------------------------|------------|------------------------------|
| 17 | R240-11         |                                    | Bushing - Rubber - Flanged      | 4          | 2.45                         |
| 18 | R19M7866        |                                    | Bolt - Flanged Hex M8-1.25 x 20 | 2          | 1.85                         |
| 19 | R400216         |                                    | Bolt - Hex HD 5/16-18 x 2-3/4   | 1          | 1.10                         |
| 20 | R3296-29        | 3296-29,<br>R1-804256,<br>R915662P | Locknut - 5/16-18 ESNA          | 1          | 2.95                         |
| 21 | R92-2379        |                                    | Clamp - Hose                    | 3          | 0.41                         |
| 22 | R2412-146       |                                    | Hose Clamp                      | 2          | 1.45                         |
| 23 | R24M7139        |                                    | Washer - Flat 6mm               | 1          | 0.70                         |
| 24 | R108-1643       |                                    | Fitting - Return                | 1          | 23.75                        |
| 25 | R46-6560        |                                    | Bushing                         | 1          | 3.55                         |
| 26 | R150822         |                                    | Bracket - Fuel Filter           | 1          | 10.95                        |
|    |                 |                                    |                                 |            |                              |