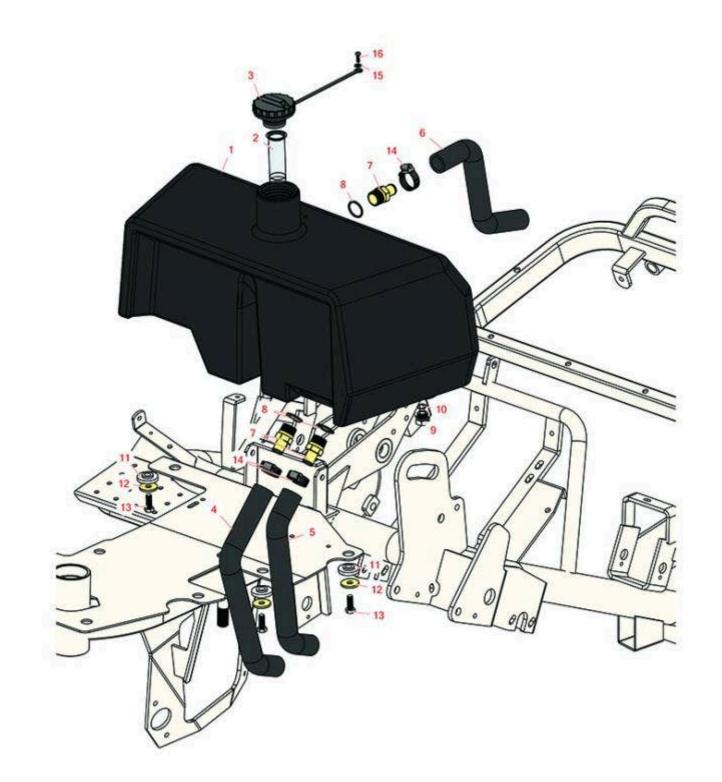

## Replaces R&R Products Versa-Green 1860 Parts

Traction Unit Hydraulic Reservoir

|    | R&R<br>Part No. | OEM<br>Part No.                                                                                                        | Description                       | Qty<br>Req | Price Order<br>Each Quantity |
|----|-----------------|------------------------------------------------------------------------------------------------------------------------|-----------------------------------|------------|------------------------------|
| 1  | R150306         |                                                                                                                        | Tank - Hydraulic                  | 1          | 383.85                       |
| 2  | R150309         | R83-1520                                                                                                               | Screen - Filler - Hyd Oil         | 1          | 15.05                        |
| 3  | R93-7160        | R92-6342,<br>R93-3103                                                                                                  | Cap - Hyd Oil w/Tether            | 1          | 23.45                        |
| 4  | R150595         |                                                                                                                        | Hose - Inside Inlet - Pump        | 1          | 61.80                        |
| 5  | R83-0910        |                                                                                                                        | Hose - Outside Inlet - Pump       | 1          | 53.95                        |
| 6  | R83-1430        |                                                                                                                        | Hose - Filter to Tank             | 1          | 10.95                        |
| 7  | R83-0870        | R83-0870-01                                                                                                            | Hydraulic Fitting - Straight Hose | 3          | 30.60                        |
| 8  | R237-177        |                                                                                                                        | O-Ring - Str Fitting - Poly Tank  | 3          | 1.85                         |
| 9  | R353-550        | R353-843                                                                                                               | Plug - Drain - Hyd Tank           | 1          | 6.50                         |
| 10 | R237-79         |                                                                                                                        | O-Ring                            | 1          | 1.50                         |
| 11 | R240-11         |                                                                                                                        | Bushing - Rubber - Flanged        | 3          | 2.45                         |
| 12 | R63-8410        | R53-6380,<br>R63-4810                                                                                                  | Washer - Isolator Bushing         | 3          | 0.77                         |
| 13 | R323-6          | 323-6,<br>R01-150-0010,<br>R01-178-0608,<br>R20-47-AD,<br>R20-47-AGD,<br>R3224-2,<br>R49-3510,<br>R908034P,<br>R908332 | Bolt - Hex HD 3/8-16 x 1 GR5 YZ   | 3          | 0.59                         |
| 14 | R2412-34        | R31-0120                                                                                                               | Clamp - Hose .75-1.5              | 3          | 1.50                         |
| 15 | R24M7139        |                                                                                                                        | Washer - Flat 6mm                 | 1          | 0.70                         |
| 16 | R300104         |                                                                                                                        | Screw - Button HD Cap 10-32 x 5/8 | 1          | 0.32                         |