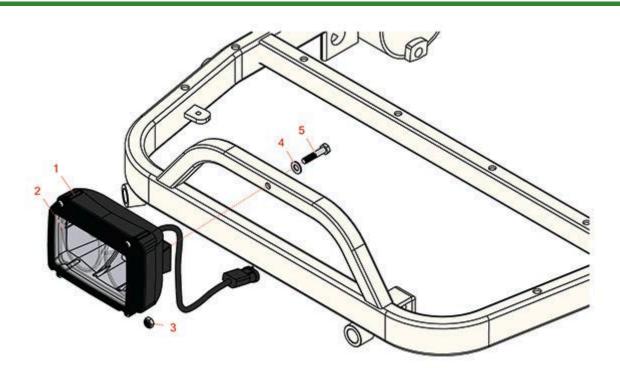

| R&R<br>Products |
|-----------------|
| Producto        |

Replaces R&R Products Versa-Green 1860 Parts

Traction Unit Light Kit

|   | R&R<br>Part No. | OEM<br>Part No.                                                                                                                                                                  | Description                   | Qty<br>Req | Price Order<br>Each Quantity |
|---|-----------------|----------------------------------------------------------------------------------------------------------------------------------------------------------------------------------|-------------------------------|------------|------------------------------|
| 1 | R150285         |                                                                                                                                                                                  | Light - Halogen - 2 Bulb      | 1          | 89.35                        |
| 2 | R150286         |                                                                                                                                                                                  | Bulb - Halogen                | 2          | 7.40                         |
| 3 | R3296-29        | 3296-29,<br>R1-804256,<br>R915662P                                                                                                                                               | Locknut - 5/16-18 ESNA        | 1          | 2.95                         |
| 4 | R453009         | 3256-3,<br>R01-166-0400,<br>R24-10-BD,<br>R24-9-AD,<br>R24H1136,<br>R32-9650,<br>R3256-2,<br>R3256-23,<br>R3256-67,<br>R3290-217,<br>R3556-3,<br>R4-2390,<br>R452006,<br>R7-0152 | Washer - Flat 5/16 SAE        | 1          | 0.13                         |
| 5 | R400192         |                                                                                                                                                                                  | Bolt - Hex HD 5/16-18 x 1-1/2 | 1          | 0.39                         |