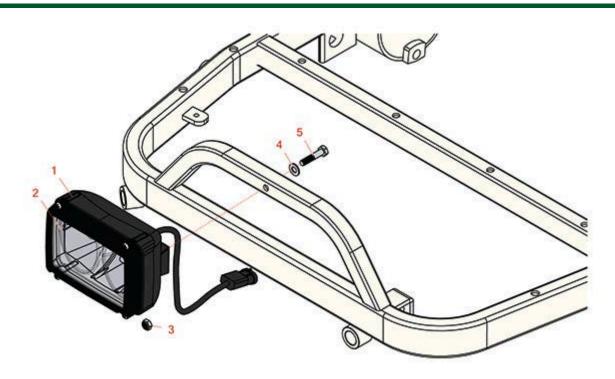

## Replaces R&R Products Versa-Green 1860 Parts

Traction Unit Light Kit

|   | R&R<br>Part No. | OEM<br>Part No.                                                                                                                                                                  | Description                   | Qty<br>Req | Price Order<br>Each Quantity |
|---|-----------------|----------------------------------------------------------------------------------------------------------------------------------------------------------------------------------|-------------------------------|------------|------------------------------|
| 1 | R150285         |                                                                                                                                                                                  | Light - Halogen - 2 Bulb      | 1          | 89.35                        |
| 2 | R150286         |                                                                                                                                                                                  | Bulb - Halogen                | 2          | 7.40                         |
| 3 | R3296-29        | 3296-29,<br>R1-804256,<br>R915662P                                                                                                                                               | Locknut - 5/16-18 ESNA        | 1          | 3.10                         |
| 4 | R453009         | 3256-3,<br>R01-166-0400,<br>R24-10-BD,<br>R24-9-AD,<br>R24H1136,<br>R32-9650,<br>R3256-2,<br>R3256-23,<br>R3256-67,<br>R3290-217,<br>R3556-3,<br>R4-2390,<br>R452006,<br>R7-0152 | Washer - Flat 5/16 SAE        | 1          | 0.14                         |
| 5 | R400192         |                                                                                                                                                                                  | Bolt - Hex HD 5/16-18 x 1-1/2 | 1          | 0.41                         |