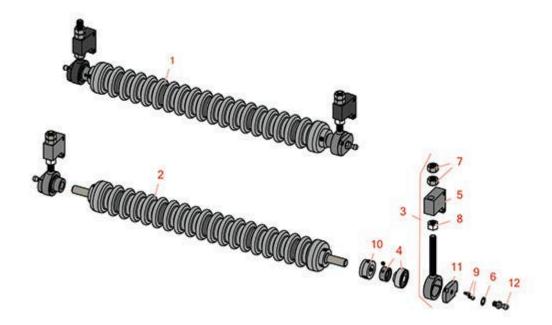

## **Replaces R&R Products Versa-Green 1860 Parts**

Single Point Cutting Unit Minuteman Roller System

| Item | R&R                                                                                                      | OEM                                                                                |                                              | Qty     | Price Order   |
|------|----------------------------------------------------------------------------------------------------------|------------------------------------------------------------------------------------|----------------------------------------------|---------|---------------|
| No   | Part No.                                                                                                 | Part No.                                                                           | Description                                  | Req     | Each Quantity |
| Comp | olete Minutem                                                                                            | an Roller Systems                                                                  |                                              |         |               |
| 1    | RMT8001                                                                                                  |                                                                                    | Minuteman Front Grooved Roller<br>System     | 0       | 409.95        |
|      | Detail Descrip                                                                                           | tion: Complete roller                                                              | systems include roller and two brackets with | bearing | s. <i>:</i>   |
| Minu | teman Rollers                                                                                            | Only                                                                               |                                              |         |               |
| 2    | RM513                                                                                                    |                                                                                    | Minuteman Grooved Roller Only                | 0       | 298.75        |
|      | Detail Description: Use with Minuteman Roller Bracket System Only:                                       |                                                                                    |                                              |         |               |
| Othe | r Parts Availal                                                                                          | ble                                                                                |                                              |         |               |
| 3    | RT821                                                                                                    |                                                                                    | Bracket Assy - Front LH/RH                   | 0       | 66.95         |
|      | Detail Description: Includes RT8210 Bearing & Locking Collar, RMM606 Washer, R3219-5 Nut & RMM607 Screw: |                                                                                    |                                              |         |               |
| 4    | RMMB157                                                                                                  |                                                                                    | Bearing w/Locking Collar                     | 0       | 21.95         |
| 5    | RT8210                                                                                                   |                                                                                    | Block - Height Adj                           | 0       | 34.45         |
| 6    | RMM606                                                                                                   |                                                                                    | Washer - Lock 3/8 Zinc Internal Tooth        | 0       | 0.69          |
| 7    | R3219-5                                                                                                  | R01-188-0820,<br>R22-15-BJD,<br>R22-15-BJKD                                        | Nut - 1/2-20                                 | 0       | 0.55          |
| 8    | RMM607                                                                                                   | R01-158-0610,<br>R01-191-0820,<br>R21-3900,<br>R3220-5,<br>R3220-5-01,<br>R45-0170 | Nut - Jam 1/2-20 Zinc                        | 0       | 0.69          |
| 9    | RMM608                                                                                                   |                                                                                    | Screw - 8-32 x 5/16 SS Socket Head           | 0       | 0.22          |
| 10   | RMM3                                                                                                     |                                                                                    | End Hub - 7/8 ID                             | 0       | 10.35         |
| 11   | RT821P                                                                                                   |                                                                                    | Plate - For RT821 Bracket                    | 0       | 24.15         |
| 12   | RT821B                                                                                                   |                                                                                    | Ball - For RT821 Bracket                     | 0       | 8.95          |
|      |                                                                                                          |                                                                                    |                                              |         |               |