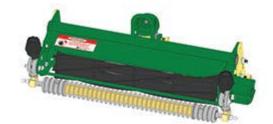

## Replaces R&R Products Versa-Green 1860 Parts

*Single Point Cutting Unit Complete Cutting Unit* 

All original equipment manufacturers names and part numbers are used for identification purposes only, and we are in no way implying that our products are original equipment parts. Prices subject to change without notice.

| Repro | & R<br>ducts                                                                                                                                                         | Replaces R&R Pro<br>1860 Parts<br>Single Point Cutting Unit<br>Complete Cutting Unit | ducts Versa-Gree                  | n          |               |                   |
|-------|----------------------------------------------------------------------------------------------------------------------------------------------------------------------|--------------------------------------------------------------------------------------|-----------------------------------|------------|---------------|-------------------|
|       | R&R<br>Part No.                                                                                                                                                      | OEM<br>Part No.                                                                      | Description                       | Qty<br>Req | Price<br>Each | Order<br>Quantity |
| Stand | dard Cutting                                                                                                                                                         | g Unit                                                                               |                                   |            |               |                   |
| 1     | R150201G                                                                                                                                                             |                                                                                      | Complete Standard Cutting<br>Unit | 0          | 1626.80       |                   |
|       | Tech Note: R&R Single Point Cutting Unit complete with: R5-3189 8 Blade Reel, R63-8470 Thin<br>Bedknife, R21-6540 Grooved Front Roller & R52-3120 Solid Rear Roller: |                                                                                      |                                   |            |               |                   |
| Custo | om Cutting l                                                                                                                                                         | Jnit                                                                                 |                                   |            |               |                   |
| 2     | R150201G-                                                                                                                                                            | SPL                                                                                  | Custom Cutting Unit               | 0          | 1039.40       |                   |