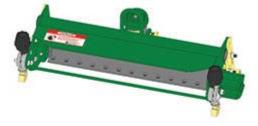

## Replaces R&R Products Versa-Green 1860 Parts

*Single Point Cutting Unit Complete Cutting Unit* 

All original equipment manufacturers names and part numbers are used for identification purposes only, and we are in no way implying that our products are original equipment parts. Prices subject to change without notice.

*Tech Note: R&R Custom Cutting Unit price does not include Reel, Bedknife, Front Roller and Rear Roller. Select these options from the parts list to complete custom unit.:*