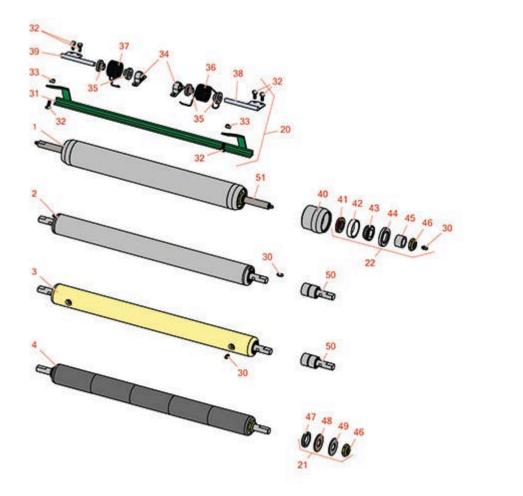

## Replaces R&R Products Versa-Green 1860 Parts

4 Bolt Cutting Unit Rear Rollers

0006

22

| Repo  | & R<br>ducts                                                                                                                                                                                                          | Replaces R&R P<br>1860 Parts<br>4 Bolt Cutting Unit<br>Rear Rollers | roducts Versa-Gree                                                          | n          |                              |  |  |  |
|-------|-----------------------------------------------------------------------------------------------------------------------------------------------------------------------------------------------------------------------|---------------------------------------------------------------------|-----------------------------------------------------------------------------|------------|------------------------------|--|--|--|
|       | R&R<br>Part No.                                                                                                                                                                                                       | OEM<br>Part No.                                                     | Description                                                                 | Qty<br>Req | Price Order<br>Each Quantity |  |  |  |
| R&R I | Rear Roller                                                                                                                                                                                                           | 5                                                                   | ·                                                                           | ·          |                              |  |  |  |
| 1     | R150692                                                                                                                                                                                                               |                                                                     | Roller - Smooth Heavy Duty<br>Tubular Steel                                 | 0          | 198.15                       |  |  |  |
|       | Tech Note:<br>extended li                                                                                                                                                                                             | 0                                                                   | ıft, this heavy duty roller uses tapered                                    | bearing    | gs for                       |  |  |  |
| 2     | R21-8450                                                                                                                                                                                                              |                                                                     | Roller - Smooth Tubular Steel                                               | 0          | 118.15                       |  |  |  |
|       | Tech Note: Constructed with greasable "water-pump" style bearings. :                                                                                                                                                  |                                                                     |                                                                             |            |                              |  |  |  |
| 3     | R150300                                                                                                                                                                                                               |                                                                     | Roller - Smooth Solid Steel                                                 | 0          | 201.15                       |  |  |  |
|       | Tech Note:<br>bearings.:                                                                                                                                                                                              | Machined from solid steel, this                                     | heavy weight roller uses greasable "wo                                      | ater-pui   | mp" style                    |  |  |  |
| 4     | R150341                                                                                                                                                                                                               |                                                                     | Roller - Smooth UHMW<br>Polyethylene                                        | 0          | 186.65                       |  |  |  |
|       | Tech Note: Machined from solid UHMW, this low maintenance roller uses a 1" solid stainless<br>steel shaft and requires no grease. UHMW material prevents build-up of debris.:                                         |                                                                     |                                                                             |            |                              |  |  |  |
| Overl | haul Kits                                                                                                                                                                                                             |                                                                     |                                                                             |            |                              |  |  |  |
| 20    | R42-48200                                                                                                                                                                                                             | 5                                                                   | Scraper Kit - Rear Roller                                                   | 1          | 263.95                       |  |  |  |
| 21    | R101395                                                                                                                                                                                                               |                                                                     | Overhaul Kit - UHMW Roller                                                  | 0          | 41.15                        |  |  |  |
|       | Tech Note: Fits all R&R 2" Dia. Black UHMW Polyethylene Rollers. Includes 10 ea.: R150322 Roll<br>Pins; 2 ea.: R3296-15 Locknuts, R150347T Teflon Seals, R150333 Thrust Washers, & R150334A<br>Bronze Thrust Washers: |                                                                     |                                                                             |            |                              |  |  |  |
| 22    | R100136                                                                                                                                                                                                               |                                                                     | Overhaul Kit - Roller                                                       | 0          | 70.70                        |  |  |  |
|       |                                                                                                                                                                                                                       |                                                                     | leeves, R253-152 Seals, R253-117 Seal<br>Locknuts & R302-5 Grease Fittings: | ls, R254   | -78                          |  |  |  |
| Othe  | r Parts Ava                                                                                                                                                                                                           | ilable                                                              |                                                                             |            |                              |  |  |  |

## Replaces R&R Products Versa-Green 1860 Parts

4 Bolt Cutting Unit Rear Rollers

| ltem <b>R&amp;R</b><br>No <b>Part No.</b> | OEM<br>Part No.                                                                                                                                                                                                                                            | Description                         | Qty<br>Req | Price Order<br>Each Quantity |
|-------------------------------------------|------------------------------------------------------------------------------------------------------------------------------------------------------------------------------------------------------------------------------------------------------------|-------------------------------------|------------|------------------------------|
| 30 <b>R302-5</b>                          | R173-0,<br>R21-6010,<br>R255825,<br>R302-37,<br>R302-47,<br>R302-57,<br>R302-58,<br>R302-6,<br>R31-0300,<br>R32-9660,<br>R471214,<br>R471223,<br>R471223,<br>R471226,<br>R60-0800,<br>R62-3880,<br>R92-4181,<br>RJD7797,<br>RJD7842,<br>RJD7844,<br>RM0004 | Fitting - Grease                    | 6          | 0.27                         |
| 31 <b>R42-4800G</b>                       |                                                                                                                                                                                                                                                            | Bar - Scraper Rear Roller-<br>Green | 1          | 53.05                        |
| 32 <b>R400106</b>                         | R321-3,<br>R513315,<br>R908002P                                                                                                                                                                                                                            | Bolt - Hex HD 1/4-20 x 5/8          | 8          | 0.28                         |
| 33 <b>R32152-4</b>                        | 444708,<br>R444708                                                                                                                                                                                                                                         | Locknut - 1/4-20 All Metal          | 4          | 0.39                         |
| 34 <b>R256-239</b>                        |                                                                                                                                                                                                                                                            | Bearing                             | 2          | 2.55                         |
| 35 <b>R19-9560</b>                        |                                                                                                                                                                                                                                                            | Spacer - Spring                     | 4          | 3.25                         |
| 36 <b>R19-9540</b>                        |                                                                                                                                                                                                                                                            | Spring - Torsion LH                 | 1          | 8.20                         |
| 37 <b>R19-9550</b>                        |                                                                                                                                                                                                                                                            | Spring - Torsion RH                 | 1          | 8.20                         |
| 38 <b>R42-4780</b>                        |                                                                                                                                                                                                                                                            | Mount - Scraper LH                  | 1          | 10.10                        |
| 39 <b>R42-4790</b>                        |                                                                                                                                                                                                                                                            | Mount - RH Scraper                  | 1          | 10.10                        |
| 40 <b>R61-0380</b>                        |                                                                                                                                                                                                                                                            | Roller End - Cap Solid              | 2          | 46.15                        |
|                                           |                                                                                                                                                                                                                                                            |                                     |            |                              |

## Replaces R&R Products Versa-Green 1860 Parts

4 Bolt Cutting Unit Rear Rollers

|    | R&R<br>Part No. | OEM<br>Part No.                                                                                                                                                            | Description         | Qty<br>Req | Price Order<br>Each Quantity |
|----|-----------------|----------------------------------------------------------------------------------------------------------------------------------------------------------------------------|---------------------|------------|------------------------------|
| 41 | R253-152        | R253-116,<br>R3001656                                                                                                                                                      | Seal - Inner Roller | 2          | 3.55                         |
| 42 | R254-79         | R01-103-0060,<br>R01-103-0130,<br>R1-633584,<br>R252-106,<br>R255820,<br>R32-7800,<br>R32-9590,<br>R4121175,<br>R70030-50301,<br>R808088,<br>RB4015,<br>RG-372,<br>RJD8226 | Cup - Bearing       | 2          | 3.20                         |

Tech Note: Use R254-79M installation mandrel to properly install race.:

| 43 | R254-78  | R01-102-0060,<br>R01-102-0130,<br>R255815,<br>R32-7790,<br>R32-9580,<br>R385174,<br>R4121174,<br>R4135152,<br>R70030-50302,<br>R93-4813,<br>RB4512,<br>RG-373,<br>RJD8188 | Tapered Bearing Cone     | 2 | 6.05  |  |
|----|----------|---------------------------------------------------------------------------------------------------------------------------------------------------------------------------|--------------------------|---|-------|--|
| 44 | R253-117 | R253-165,<br>R255805,<br>R3004882                                                                                                                                         | Seal - Outer Triple Lip  | 2 | 4.20  |  |
| 45 | R150674  |                                                                                                                                                                           | Sleeve - Wear 3/4 Plated | 2 | 12.95 |  |

| Pro | & R<br>ducts    | <b>1860 Parts</b><br>4 Bolt Cutting Unit<br>Rear Rollers                                                     |                                  |            |                              |
|-----|-----------------|--------------------------------------------------------------------------------------------------------------|----------------------------------|------------|------------------------------|
|     | R&R<br>Part No. | OEM<br>Part No.                                                                                              | Description                      | Qty<br>Req | Price Order<br>Each Quantity |
| 46  | R3296-15        | 367029,<br>R1503473,<br>R32118-5,<br>R32127-23,<br>R32127-47,<br>R367029,<br>R445748,<br>RG-371,<br>RN101345 | Locknut - 3/4-16 Nylon Jam       | 2          | 2.15                         |
| 47  | R150347T        | R150347                                                                                                      | Seal - Nonstick Lip              | 2          | 6.05                         |
| 48  | R150334A        |                                                                                                              | Washer - Thrust SAE660<br>Bronze | 2          | 5.80                         |
| 49  | R150333         | R150447                                                                                                      | Washer - Flat Keyed Outer SS     | 2          | 5.15                         |
| 50  | R21-8430        | R150301                                                                                                      | Bearing - Roller                 | 2          | 29.10                        |
| 51  | R150693         |                                                                                                              | Shaft - HD Rear Roller           | 1          | 47.60                        |