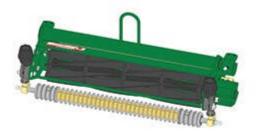

## Replaces R&R Products Versa-Green 1860 Parts

4 Bolt Cutting Unit Complete Cutting Unit

## **Replaces R&R Products Versa-Green 1860 Parts**

4 Bolt Cutting Unit Complete Cutting Unit

Roller. Select these options from the parts list to complete custom unit.:

|      | R&R<br>Part No.                                                                                                                                      | OEM<br>Part No. | Description                       | Qty<br>Req | Price Order<br>Each Quantity |
|------|------------------------------------------------------------------------------------------------------------------------------------------------------|-----------------|-----------------------------------|------------|------------------------------|
| Com  | plete Standard Unit                                                                                                                                  |                 |                                   |            |                              |
| 1    | R150200G                                                                                                                                             |                 | Complete Standard Cutting<br>Unit | 0          | 1479.15                      |
|      | Tech Note: R&R Cutting Units Complete with: R5-3189 8 Blade Reel, R150460 Thin Bedknife, R21-6540 Grooved Front Roller & R21-8450 Solid Rear Roller: |                 |                                   |            |                              |
| Cust | om Cutting Unit                                                                                                                                      |                 |                                   |            |                              |
| 2    | R150200G-SPL                                                                                                                                         |                 | Custom Cutting Unit               | 0          | 893.95                       |