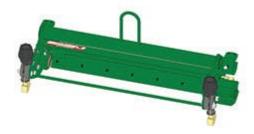

## Replaces R&R Products Versa-Green 1860 Parts

4 Bolt Cutting Unit Complete Cutting Unit

## **Replaces R&R Products Versa-Green 1860 Parts**

4 Bolt Cutting Unit Complete Cutting Unit

Roller. Select these options from the parts list to complete custom unit.:

|      | R&R<br>Part No.                                                                                                                                      | OEM<br>Part No. | Description                       | Qty<br>Req | Price Order<br>Each Quantity |
|------|------------------------------------------------------------------------------------------------------------------------------------------------------|-----------------|-----------------------------------|------------|------------------------------|
| Com  | plete Standard Unit                                                                                                                                  |                 |                                   |            |                              |
| 1    | R150200G                                                                                                                                             |                 | Complete Standard Cutting<br>Unit | 0          | 1479.15                      |
|      | Tech Note: R&R Cutting Units Complete with: R5-3189 8 Blade Reel, R150460 Thin Bedknife, R21-6540 Grooved Front Roller & R21-8450 Solid Rear Roller: |                 |                                   |            |                              |
| Cust | om Cutting Unit                                                                                                                                      |                 |                                   |            |                              |
| 2    | R150200G-SPL                                                                                                                                         |                 | Custom Cutting Unit               | 0          | 893.95                       |

Tech Note: R&R Custom Cutting Unit price does not include Reel, Bedknife, Front Roller and Rear

All original equipment manufacturers names and part numbers are used for identification purposes only, and we are in no way implying that our products are original equipment parts. Prices subject to change without notice.