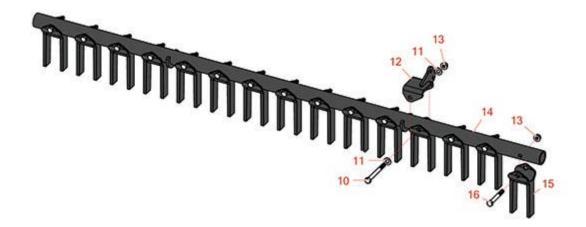

## **Replaces R&R Products Sand Max 416 Parts**

Attachments Scarifier Tine Toolbar

|    | R&R<br>Part No. | OEM<br>Part No.                                                                                                                                                                                                                                                                                  | Description                  | Qty<br>Req | Price Order<br>Each Quantity |
|----|-----------------|--------------------------------------------------------------------------------------------------------------------------------------------------------------------------------------------------------------------------------------------------------------------------------------------------|------------------------------|------------|------------------------------|
| 10 | R323-14         | 323-14,<br>R01-150-0840,<br>R01-178-0624,<br>R20-55-AD,<br>R21-196-AMD,<br>R30-8750,<br>R30-8970,<br>R3224-10                                                                                                                                                                                    | Bolt - Hex HD 3/8-16 x 3     | 1          | 2.05                         |
| 11 | R453011         | 3256-24,<br>453011,<br>R01-166-0100,<br>R01-166-0120,<br>R01-166-0270,<br>R01-166-0500,<br>R01-166-0620,<br>R132-4593,<br>R237-12,<br>R24-10-AD,<br>R24-11-AD,<br>R24-11-BD,<br>R24-12-AD,<br>R24-12-BD,<br>R30-9310,<br>R32-8190,<br>R32-8190,<br>R3256-24,<br>R3256-3,<br>R3256-4,<br>R47-9950 | Washer - Flat 3/8 SAE Y/Zinc | 2          | 0.12                         |
| 12 | R112-6468-03    |                                                                                                                                                                                                                                                                                                  | Bracket Assy - Tool Bar      | 1          | 31.95                        |
| 13 | R3296-39        | 3296-39,<br>R32127-25,<br>R32128-36,<br>R3296-17,<br>R3296-22,<br>R915663P,<br>R99-7443                                                                                                                                                                                                          | Locknut - 3/8-16 Nylon       | 15         | 1.50                         |
| 14 | R108-4527-03    |                                                                                                                                                                                                                                                                                                  | Tool Bar Assy                | 1          | 355.15                       |
| 15 | R110-0259-03    |                                                                                                                                                                                                                                                                                                  | Scarifier Tine               | 15         | 45.05                        |

## **Replaces R&R Products Sand Max 416 Parts**

Attachments Scarifier Tine Toolbar

|   | em <b>R&amp;R</b><br>o <b>Part No.</b> | OEM<br>Part No.                                     | Description                      | Qty<br>Req | Price Order<br>Each Quantity |
|---|----------------------------------------|-----------------------------------------------------|----------------------------------|------------|------------------------------|
| 1 | 6 <b>R400274</b>                       | R01-178-0626,<br>R112-7161,<br>R3224-11,<br>R323-20 | Bolt - Hex HD 3/8-16 x 2-1/2 GR5 | 14         | 1.60                         |