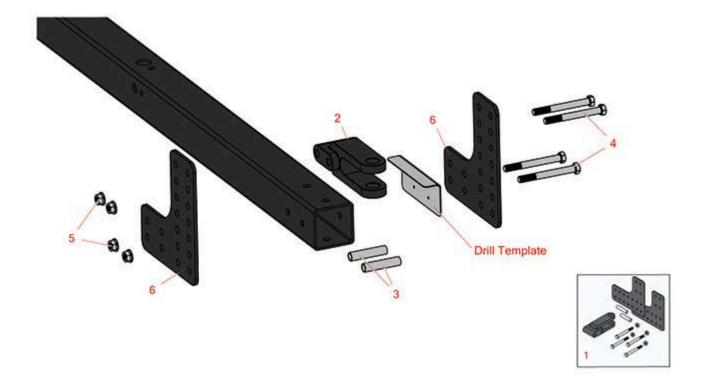

## **Replaces R&R Products Quick Carry 200GT Parts**

Order

**Price** 

Qty

Trailer Hitch Leveling Kit

OEM

|       | Non                          | OLIVI                                                                                   |                                          | Qty        | 11100  | Orac    |
|-------|------------------------------|-----------------------------------------------------------------------------------------|------------------------------------------|------------|--------|---------|
| No    | Part No.                     | Part No.                                                                                | Description                              | Req        | Each   | Quantit |
| Hitch | Kits                         |                                                                                         |                                          |            |        |         |
| 1     | R107-8188B                   |                                                                                         | Hitch Leveling Kit - Black               | 1          | 142.40 |         |
|       | Detail Description R3296-39: | on: Includes 1 ea: R10                                                                  | 07-8190B; 2 ea: R107-8186B, R108-3168; & | & 4 ea: R3 | 23-15, |         |
| Othe  | r Parts Available            | 2                                                                                       |                                          |            |        |         |
| 2     | R107-8190B                   |                                                                                         | Clevis - Trailer - Black                 | 1          | 74.90  |         |
| 3     | R108-3168                    |                                                                                         | Spacer - Hitch                           | 2          | 6.45   |         |
| 4     | R323-15                      | R01-150-1460,<br>R01-178-0628                                                           | Bolt - Hex HD 3/8-16 x 3-1/2 GR5         | 4          | 1.45   |         |
| 5     | R3296-39                     | 3296-39,<br>R32127-25,<br>R32128-36,<br>R3296-17,<br>R3296-22,<br>R915663P,<br>R99-7443 | Locknut - 3/8-16 Nylon                   | 4          | 1.50   |         |
| 6     | R107-8186B                   |                                                                                         | Plate - Tongue - Black                   | 2          | 24.30  |         |