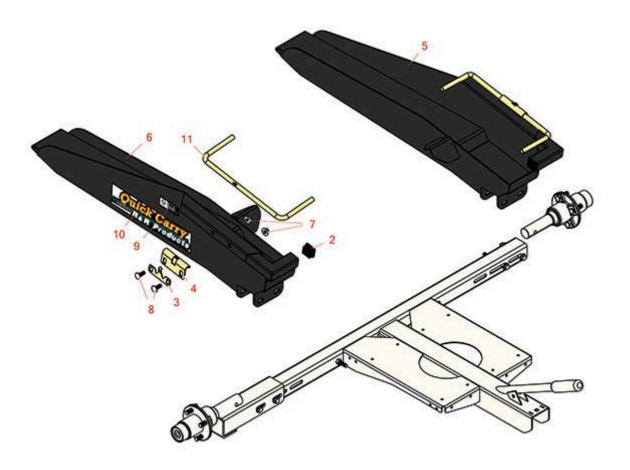

|                       |                 | Wheel Ramps                                |                                        |            |                              |
|-----------------------|-----------------|--------------------------------------------|----------------------------------------|------------|------------------------------|
|                       | R&R<br>Part No. | OEM<br>Part No.                            | Description                            | Qty<br>Req | Price Order<br>Each Quantity |
| Other Parts Available |                 |                                            |                                        |            |                              |
| 2                     | R17600-CA       | þ                                          | Сар                                    | 2          | 1.25                         |
| 3                     | R106-5354       | R105-5397,<br>R98-8697                     | Latch - Wheel Lock                     | 2          | 14.60                        |
| 4                     | R108-3156       | R105-5395                                  | Bracket - Wheel Lock                   | 2          | 11.15                        |
| 5                     | R107-8183       |                                            | Ramp Kit - LH - Black                  | 1          | 300.95                       |
| 6                     | R107-8184       |                                            | Ramp Kit - RH - Black                  | 1          | 300.95                       |
| 7                     | R32128-21       | 32128-21                                   | Locknut - Flanged 3/8-16 Whiz Top Lock | 4          | 0.58                         |
| 8                     | R3231-2         | R01-157-0170,<br>R01-173-0608,<br>R900063P | Bolt - Carriage 3/8-16 x 1             | 4          | 0.57                         |
| 9                     | R98-8687        |                                            | Decal - Air Pressure                   | 2          | 4.95                         |
| 10                    | R150316         |                                            | Decal - Main - Ramp                    | 2          | 16.25                        |
| 11                    | R105-5394       |                                            | Rod - Wheel Lock                       | 2          | 12.45                        |