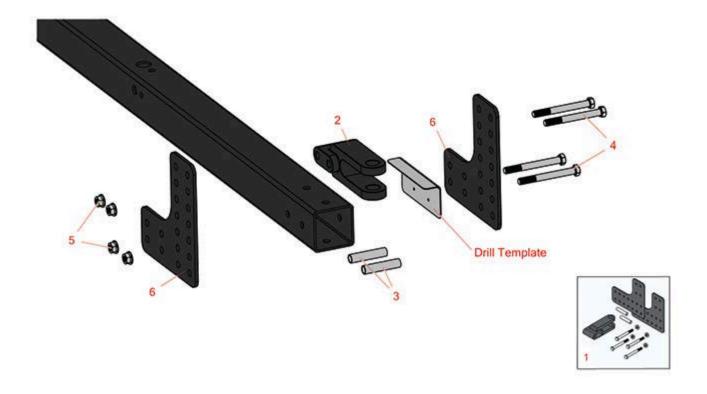

## **Replaces R&R Products Quick Carry 150GT Parts**

Trailer Hitch Leveling Kit

|            | R&R<br>Part No.                 | OEM<br>Part No.                                                                         | Description                              | Qty<br>Req  | Price Order<br>Each Quantity |
|------------|---------------------------------|-----------------------------------------------------------------------------------------|------------------------------------------|-------------|------------------------------|
| Hitch Kits |                                 |                                                                                         |                                          |             |                              |
| 1          | R107-8188B                      |                                                                                         | Hitch Leveling Kit - Black               | 1           | 142.40                       |
|            | Detail Description<br>R3296-39: | n: Includes 1 ea: R10                                                                   | 07-8190B; 2 ea: R107-8186B, R108-3168; & | ₹ 4 ea: R32 | 23-15,                       |
| Othe       | r Parts Available               | ?                                                                                       |                                          |             |                              |
| 2          | R107-8190B                      |                                                                                         | Clevis - Trailer - Black                 | 1           | 74.90                        |
| 3          | R108-3168                       |                                                                                         | Spacer - Hitch                           | 2           | 6.45                         |
| 4          | R323-15                         | R01-150-1460,<br>R01-178-0628                                                           | Bolt - Hex HD 3/8-16 x 3-1/2 GR5         | 4           | 1.45                         |
| 5          | R3296-39                        | 3296-39,<br>R32127-25,<br>R32128-36,<br>R3296-17,<br>R3296-22,<br>R915663P,<br>R99-7443 | Locknut - 3/8-16 Nylon                   | 4           | 1.50                         |
| 6          | R107-8186B                      |                                                                                         | Plate - Tongue - Black                   | 2           | 24.30                        |