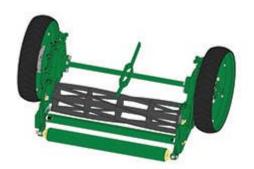

## **Replaces R&R Products Power Lift** 7180GD Parts

Premier Cutting Unit Complete Cutting Unit

## **Replaces R&R Products Power Lift** 7180GD Parts

Premier Cutting Unit Complete Cutting Unit

|      | R&R<br>Part No.                                                                                                                                                                     | OEM<br>Part No. | Description                      | Qty<br>Req | Price Order<br>Each Quantity |
|------|-------------------------------------------------------------------------------------------------------------------------------------------------------------------------------------|-----------------|----------------------------------|------------|------------------------------|
| Stan | dard Cutting Unit                                                                                                                                                                   |                 |                                  |            |                              |
| 1    | R81101                                                                                                                                                                              |                 | Complete Premier Cutting<br>Unit | 0          | 3065.85                      |
|      | Detail Description: R&R Cutting Units Complete with R502671 6 Blade Reel, R101250 Bedknife, R700500G Solid Roller & R70097B Wheel Assembly:                                         |                 |                                  |            |                              |
| Cust | om Cutting Unit                                                                                                                                                                     |                 |                                  |            |                              |
| 2    | R81101-SPL                                                                                                                                                                          |                 | Custom Cutting Unit              | 0          | 2136.05                      |
|      | Detail Description: R&R Custom Cutting Unit price does not include Reel, Bedknife, Front Roller and Rear Roller. Select these options from the parts list to complete custom unit.: |                 |                                  |            |                              |