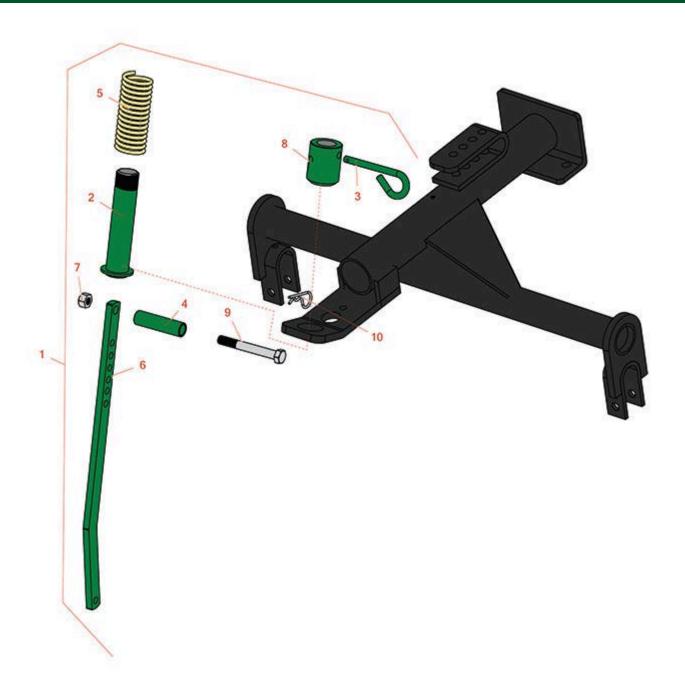

## **Replaces R&R Products Power Lift** 5133GD Parts

Pull Frame Standard Cutting Unit Carrier

|    | R&R<br>Part No. | OEM<br>Part No.                                                   | Description                     | Qty<br>Req | Price<br>Each | Order<br>Quantity |
|----|-----------------|-------------------------------------------------------------------|---------------------------------|------------|---------------|-------------------|
| 1  | R153358G        |                                                                   | Spring Lever Assy - Green       | 0          | 140.75        |                   |
| 2  | R110858G        |                                                                   | Tube - Outer Lever Assy - Green | 0          | 33.95         |                   |
| 3  | R318001G        |                                                                   | Pin - Lock                      | 0          | 5.45          |                   |
| 4  | R319873G        |                                                                   | Handle - Spring Lever           | 0          | 4.55          |                   |
| 5  | R319878         |                                                                   | Spring - Lever                  | 0          | 24.55         |                   |
| 6  | R319881G        |                                                                   | Lever                           | 0          | 38.20         |                   |
| 7  | R32146-11       | R22-15-AJF,<br>R22-15-BJFD,<br>R32153-14,<br>R32153-7,<br>R443120 | Locknut - 1/2-20 Center         | 0          | 0.78          |                   |
| 8  | R358414G        |                                                                   | Nut - Adjusting Lever Green     | 0          | 35.65         |                   |
| 9  | R400456         |                                                                   | Bolt - Handle                   | 0          | 2.85          |                   |
| 10 | R460312         | R30-8530,<br>R3290-343,<br>R460316                                | Pin - Hair Cotter               | 0          | 0.72          |                   |