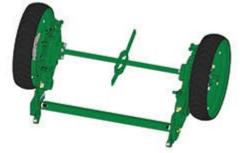

Detail Description: R&R Custom Cutting Unit price does not include Reel, Bedknife, Front Roller and Rear Roller. Select these options from the parts list to complete custom unit.: