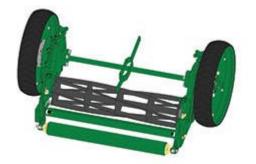

## Replaces R&R Products Power Lift 5133GD Parts

Premier Cutting Unit Complete Cutting Unit

All original equipment manufacturers names and part numbers are used for identification purposes only, and we are in no way implying that our products are original equipment parts. Prices subject to change without notice.

| RPP   | & R<br>ducts                                                                                                                                   | Replaces R&R Pr<br>5133GD Parts<br>Premier Cutting Unit<br>Complete Cutting Unit | roducts Power Lift               |            |               |                   |
|-------|------------------------------------------------------------------------------------------------------------------------------------------------|----------------------------------------------------------------------------------|----------------------------------|------------|---------------|-------------------|
|       | R&R<br>Part No.                                                                                                                                | OEM<br>Part No.                                                                  | Description                      | Qty<br>Req | Price<br>Each | Order<br>Quantity |
| Stan  | dard Cuttin                                                                                                                                    | g Unit                                                                           |                                  |            |               |                   |
| 1     | R81101                                                                                                                                         |                                                                                  | Complete Premier Cutting<br>Unit | 0          | 3065.85       |                   |
|       | Detail Description: R&R Cutting Units Complete with R502671 6 Blade Reel, R101250 Bedknife,<br>R700500G Solid Roller & R70097B Wheel Assembly: |                                                                                  |                                  |            |               |                   |
| Custo | om Cutting                                                                                                                                     | Unit                                                                             |                                  |            |               |                   |
| 2     | R81101-SP                                                                                                                                      | Ľ                                                                                | Custom Cutting Unit              | 0          | 2136.05       |                   |