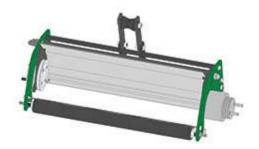

## Complete Multi-Green Chassis

1 RMG4000 Multi-Green Chassis Assy 0 2018.95

Detail Description: Complete Multi-Green chassis include frame, bearing housings, front & rear smooth roller. Multi-Green Cassette not included.: