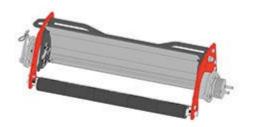

## Complete Multi-Green Chassis

1 RMG4002RH

Multi-Green Chassis Assy - RH 0 2018.95

Tech Note: Complete Multi-Green chassis include frame, bearing housings, front & rear smooth roller. Multi-Green Cassette not included.:

Detail Description: Chassis to fit Jacobsen GreensKing.:

2 RMG4002LH

Multi-Green Chassis Assy - LH 0 2018.95

Tech Note: Complete Multi-Green chassis includes frame, bearing housings, front & rear smooth roller. Multi-Green Cassette not included.: