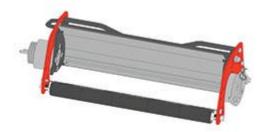

## Replaces R&R Products Multi-Green Units Parts



Chassis to fit Jacobsen V & VI Complete Chassis







## Replaces R&R Products Multi-Green Units Parts



Chassis to fit Jacobsen V & VI Complete Chassis

Item R&ROEMQtyPriceOrderNo Part No.Part No.DescriptionReqEach Quantity

## Complete Multi-Green Chassis

1 RMG4002RH

Multi-Green Chassis Assy - RH 0 2018.95

Tech Note: Complete Multi-Green chassis include frame, bearing housings, front & rear smooth roller. Multi-Green Cassette not included.:

Detail Description: Chassis to fit Jacobsen GreensKing.:

2 RMG4002LH

Multi-Green Chassis Assy - LH 0 2018.95

Tech Note: Complete Multi-Green chassis includes frame, bearing housings, front & rear smooth roller. Multi-Green Cassette not included.:

Detail Description: Chassis to fit Jacobsen GreensKing.: