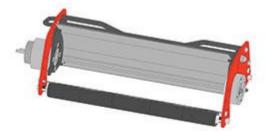

| ltem <b>R&amp;R</b><br>No <b>Part No.</b> | OEM<br>Part No. | Description              | Qty<br>Req | Price Order<br>Each Quantity |
|-------------------------------------------|-----------------|--------------------------|------------|------------------------------|
| Complete Multi-Green                      | Chassis         |                          |            |                              |
| 1 <b>RMG4003</b>                          |                 | Multi-Green Chassis Assy | 0          | 2018.95                      |

Detail Description: Complete Multi-Green chassis include frame, bearing housings, front & rear smooth roller. Multi-Green Cassette not included.:

All original equipment manufacturers names and part numbers are used for identification purposes only, and we are in no way implying that our products are original equipment parts. Prices subject to change without notice.