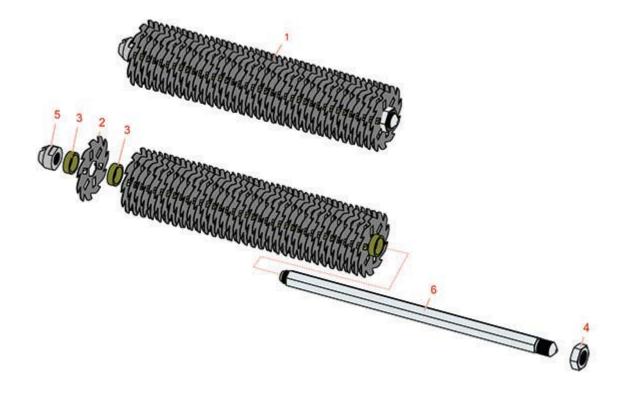

## Replaces R&R Products Multi-Green Units Parts

Cassettes Verti-Cut Cassette

|      | R&R<br>Part No.      | OEM<br>Part No.                                  | Description                            | Qty<br>Req | Price Order<br>Each Quantity |
|------|----------------------|--------------------------------------------------|----------------------------------------|------------|------------------------------|
| Comp | olete Verti-Cut (    | Cassette                                         |                                        |            |                              |
| 1    | RMG40010RH           | RMG40010LH                                       | Verticut Reel Assy - RH/LH             | 0          | 844.75                       |
| Othe | r Parts Availabl     | е                                                |                                        |            |                              |
| 2    | R150109C             | R106-5422,<br>RGCC-002                           | Verti-Cut Blade - Carbide Tipped 1.2mm | 38         | 12.35                        |
|      | Tech Note: Optional: |                                                  |                                        |            |                              |
| 2    | R150209C             | R106-6355,<br>R150209,<br>RGCC-003,<br>RTCU26776 | Verti-Cut Blade - Carbide Tipped 2mm   | 38         | 11.95                        |
| 3    | R17-1580             |                                                  | Spacer - V-Cut Reel 1/2                | 37         | 2.90                         |
| 4    | R3220-18             | R67-5840                                         | Nut - Jam V-Cut Shaft                  | 1          | 4.85                         |
| 5    | R6040-06-100         |                                                  | Drive Nut                              | 1          | 20.95                        |
| 6    | R6040-06-110         |                                                  | Shaft - V-Cut                          | 1          | 69.60                        |
|      |                      |                                                  |                                        |            |                              |