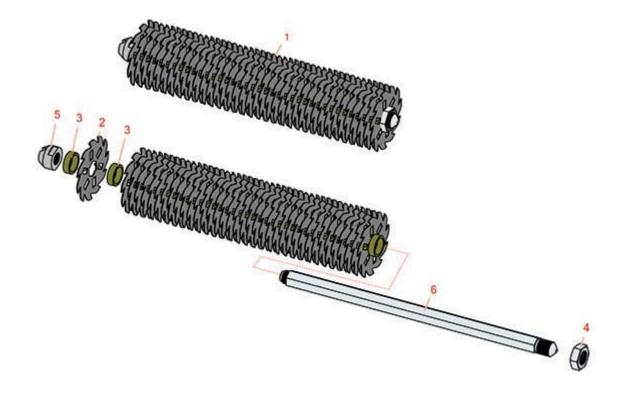

## Replaces R&R Products Multi-Green Units Parts

Cassettes Verti-Cut Cassette

|      | R&R<br>Part No.                                                                                                                                                                                                                                                                                                                                                  | OEM<br>Part No.                                                                                                              | Description                                                                                                                                                                                                                                                                                                                                                                                                                                                                                                                                                                                                                                                                                                                                                                                                                                                                                                                                                                                                                                                                                                                                                                                                                                                                                                                                                                                                                                                                                                                                                                                                                                                                                                                                                                                                                                                                                                                                                                                                                                                                                                                    | Qty<br>Req                      | Price<br>Each                    | Order<br>Quantity |
|------|------------------------------------------------------------------------------------------------------------------------------------------------------------------------------------------------------------------------------------------------------------------------------------------------------------------------------------------------------------------|------------------------------------------------------------------------------------------------------------------------------|--------------------------------------------------------------------------------------------------------------------------------------------------------------------------------------------------------------------------------------------------------------------------------------------------------------------------------------------------------------------------------------------------------------------------------------------------------------------------------------------------------------------------------------------------------------------------------------------------------------------------------------------------------------------------------------------------------------------------------------------------------------------------------------------------------------------------------------------------------------------------------------------------------------------------------------------------------------------------------------------------------------------------------------------------------------------------------------------------------------------------------------------------------------------------------------------------------------------------------------------------------------------------------------------------------------------------------------------------------------------------------------------------------------------------------------------------------------------------------------------------------------------------------------------------------------------------------------------------------------------------------------------------------------------------------------------------------------------------------------------------------------------------------------------------------------------------------------------------------------------------------------------------------------------------------------------------------------------------------------------------------------------------------------------------------------------------------------------------------------------------------|---------------------------------|----------------------------------|-------------------|
| Сотр | olete Verti-Cut Casse                                                                                                                                                                                                                                                                                                                                            | tte                                                                                                                          |                                                                                                                                                                                                                                                                                                                                                                                                                                                                                                                                                                                                                                                                                                                                                                                                                                                                                                                                                                                                                                                                                                                                                                                                                                                                                                                                                                                                                                                                                                                                                                                                                                                                                                                                                                                                                                                                                                                                                                                                                                                                                                                                |                                 |                                  |                   |
| 1    | RMG40010RH                                                                                                                                                                                                                                                                                                                                                       | RMG40010LH                                                                                                                   | Verticut Reel Assy -<br>RH/LH                                                                                                                                                                                                                                                                                                                                                                                                                                                                                                                                                                                                                                                                                                                                                                                                                                                                                                                                                                                                                                                                                                                                                                                                                                                                                                                                                                                                                                                                                                                                                                                                                                                                                                                                                                                                                                                                                                                                                                                                                                                                                                  | 0                               | 844.75                           |                   |
|      | Detail Description: Ve                                                                                                                                                                                                                                                                                                                                           | erti-Cut is standard with 36                                                                                                 | fan force tungsten carbide-tippe                                                                                                                                                                                                                                                                                                                                                                                                                                                                                                                                                                                                                                                                                                                                                                                                                                                                                                                                                                                                                                                                                                                                                                                                                                                                                                                                                                                                                                                                                                                                                                                                                                                                                                                                                                                                                                                                                                                                                                                                                                                                                               | ed blade                        | ·s.:                             |                   |
| Othe | r Parts Available                                                                                                                                                                                                                                                                                                                                                |                                                                                                                              |                                                                                                                                                                                                                                                                                                                                                                                                                                                                                                                                                                                                                                                                                                                                                                                                                                                                                                                                                                                                                                                                                                                                                                                                                                                                                                                                                                                                                                                                                                                                                                                                                                                                                                                                                                                                                                                                                                                                                                                                                                                                                                                                |                                 |                                  |                   |
| 2    | R150109C                                                                                                                                                                                                                                                                                                                                                         | R106-5422,<br>RGCC-002                                                                                                       | Verti-Cut Blade -<br>Carbide Tipped 1.2mm                                                                                                                                                                                                                                                                                                                                                                                                                                                                                                                                                                                                                                                                                                                                                                                                                                                                                                                                                                                                                                                                                                                                                                                                                                                                                                                                                                                                                                                                                                                                                                                                                                                                                                                                                                                                                                                                                                                                                                                                                                                                                      | 38                              | 12.65                            |                   |
|      | Tech Note: Optional:                                                                                                                                                                                                                                                                                                                                             |                                                                                                                              |                                                                                                                                                                                                                                                                                                                                                                                                                                                                                                                                                                                                                                                                                                                                                                                                                                                                                                                                                                                                                                                                                                                                                                                                                                                                                                                                                                                                                                                                                                                                                                                                                                                                                                                                                                                                                                                                                                                                                                                                                                                                                                                                |                                 |                                  |                   |
|      | Detail Description: STRONG BY DESIGN. Each blade is made with the highest quality hand-picked steel, and laser-cut to our exacting specifications for superior toughness and wear.<br><br>TUNGSTEN CARBIDE TIPS. Protect blades from abrasion for extended life and maintain a consistent cutting depth. Optional cutting widths to meet local turf conditions.: |                                                                                                                              |                                                                                                                                                                                                                                                                                                                                                                                                                                                                                                                                                                                                                                                                                                                                                                                                                                                                                                                                                                                                                                                                                                                                                                                                                                                                                                                                                                                                                                                                                                                                                                                                                                                                                                                                                                                                                                                                                                                                                                                                                                                                                                                                |                                 |                                  |                   |
|      | steel, and laser-cut to<br>wear.<br><br>TUNG                                                                                                                                                                                                                                                                                                                     | GSTEN CARBIDE TIPS. Protec                                                                                                   | ct blades from abrasion for exte                                                                                                                                                                                                                                                                                                                                                                                                                                                                                                                                                                                                                                                                                                                                                                                                                                                                                                                                                                                                                                                                                                                                                                                                                                                                                                                                                                                                                                                                                                                                                                                                                                                                                                                                                                                                                                                                                                                                                                                                                                                                                               |                                 |                                  |                   |
| 2    | steel, and laser-cut to<br>wear.<br><br>TUNG                                                                                                                                                                                                                                                                                                                     | GSTEN CARBIDE TIPS. Protec                                                                                                   | ct blades from abrasion for exte                                                                                                                                                                                                                                                                                                                                                                                                                                                                                                                                                                                                                                                                                                                                                                                                                                                                                                                                                                                                                                                                                                                                                                                                                                                                                                                                                                                                                                                                                                                                                                                                                                                                                                                                                                                                                                                                                                                                                                                                                                                                                               |                                 |                                  |                   |
| 2    | steel, and laser-cut to<br>wear.<br><br>TUNG<br>maintain a consisten  R150209C  Detail Description: ST<br>steel, and laser-cut to<br>wear.<br><br>TUNG                                                                                                                                                                                                           | R106-6355, R150209, RGCC-003, RTCU26776  TRONG BY DESIGN. Each blood our exacting specification. GSTEN CARBIDE TIPS. Protect | et blades from abrasion for extent<br>atting widths to meet local turf continued.  Verti-Cut Blade -                                                                                                                                                                                                                                                                                                                                                                                                                                                                                                                                                                                                                                                                                                                                                                                                                                                                                                                                                                                                                                                                                                                                                                                                                                                                                                                                                                                                                                                                                                                                                                                                                                                                                                                                                                                                                                                                                                                                                                                                                           | 38 ality han                    | 12.85 d-picked                   |                   |
| 2    | steel, and laser-cut to<br>wear.<br><br>TUNG<br>maintain a consisten  R150209C  Detail Description: ST<br>steel, and laser-cut to<br>wear.<br><br>TUNG                                                                                                                                                                                                           | R106-6355, R150209, RGCC-003, RTCU26776  TRONG BY DESIGN. Each blood our exacting specification. GSTEN CARBIDE TIPS. Protect | verti-Cut Blade - Carbide Tipped 2mm  ade is made with the highest que s for superior toughness and the blades from abrasion for extent                                                                                                                                                                                                                                                                                                                                                                                                                                                                                                                                                                                                                                                                                                                                                                                                                                                                                                                                                                                                                                                                                                                                                                                                                                                                                                                                                                                                                                                                                                                                                                                                                                                                                                                                                                                                                                                                                                                                                                                        | 38 ality han                    | 12.85 d-picked                   |                   |
|      | steel, and laser-cut to wear.<br><br>TUNG maintain a consisten  R150209C  Detail Description: ST steel, and laser-cut to wear.<br><br>TUNG maintain a consisten                                                                                                                                                                                                  | R106-6355, R150209, RGCC-003, RTCU26776  TRONG BY DESIGN. Each blood our exacting specification. GSTEN CARBIDE TIPS. Protect | verti-Cut Blade - Carbide Tipped 2mm  ade is made with the highest que s for superior toughness and at blades from abrasion for extention                                                                                                                                                                                                                                                                                                                                                                                                                                                                                                                                                                                                                                                                                                                                                                                                                                                                                                                                                                                                                                                                                                                                                                                                                                                                                                                                                                                                                                                                                                                                                                                                                                                                                                                                                                                                                                                                                                                                                                                      | 38<br>ality han<br>nded life    | 12.85 d-picked e and es.:        |                   |
| 3    | steel, and laser-cut to wear.<br><br>TUNG maintain a consisten  R150209C  Detail Description: ST steel, and laser-cut to wear.<br><br>TUNG maintain a consisten  R17-1580                                                                                                                                                                                        | R106-6355, R150209, RGCC-003, RTCU26776  TRONG BY DESIGN. Each blood our exacting specification. GSTEN CARBIDE TIPS. Protect | verti-Cut Blade - Carbide Tipped 2mm  ade is made with the highest que s for superior toughness and at blades from abrasion for extention with the highest que to the superior toughness and at the superior toughness a | 38 ality han nded life ondition | 12.85  d-picked e and is.:  3.05 |                   |