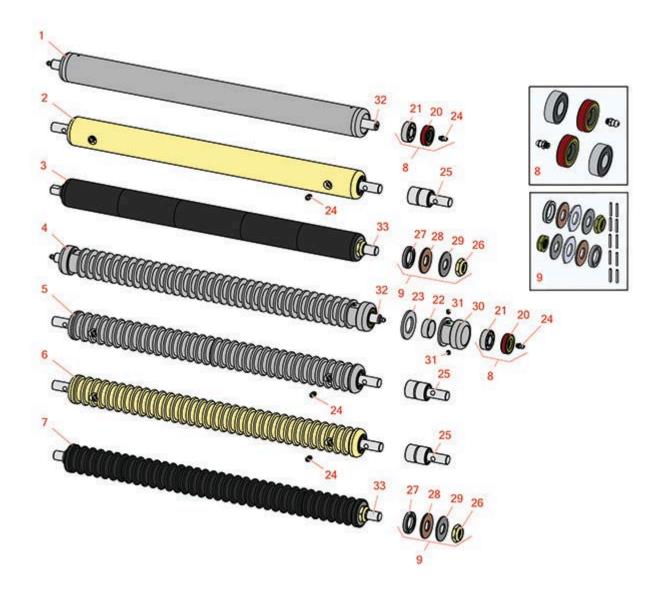

Cutting Unit Rollers

Cutting Unit Rollers

|     | R&R<br>Part No.                                                                                                                                                                        | OEM<br>Part No.                                                                                                      | Description                                 | Qty<br>Req | Price Order<br>Each Quantity |  |  |  |  |
|-----|----------------------------------------------------------------------------------------------------------------------------------------------------------------------------------------|----------------------------------------------------------------------------------------------------------------------|---------------------------------------------|------------|------------------------------|--|--|--|--|
| R&R | Rollers to fit 40                                                                                                                                                                      | 18                                                                                                                   |                                             |            |                              |  |  |  |  |
| 5   | R101129                                                                                                                                                                                | R68618                                                                                                               | Roller - Grooved Machined<br>Aluminum       | 0          | 303.35                       |  |  |  |  |
|     | Detail Descripti<br>bearings.:                                                                                                                                                         | on: Machined from solid                                                                                              | aluminum, this roller uses greasable "wo    | ater-pui   | mp" style                    |  |  |  |  |
| 6   | R101130                                                                                                                                                                                | R68616                                                                                                               | Roller - Grooved Solid Steel                | 0          | 304.85                       |  |  |  |  |
|     |                                                                                                                                                                                        | Detail Description: Machined from solid steel, this heavy weight roller uses greasable "water-pump" style bearings.: |                                             |            |                              |  |  |  |  |
| R&R | Rollers to fit 40.                                                                                                                                                                     | 22                                                                                                                   |                                             |            |                              |  |  |  |  |
| 1   | R158776                                                                                                                                                                                | R1004991,<br>R162917                                                                                                 | Roller - Smooth Tubular Steel               | 0          | 146.60                       |  |  |  |  |
|     | Detail Descripti                                                                                                                                                                       | on: Constructed with a tl                                                                                            | hrough shaft and greasable ball bearings    | 5:         |                              |  |  |  |  |
| 2   | R101126                                                                                                                                                                                |                                                                                                                      | Roller - Smooth Solid Steel                 | 0          | 211.25                       |  |  |  |  |
|     | Detail Description: Machined from solid steel, this heavy weight roller uses greasable "water-pump" style bearings.:                                                                   |                                                                                                                      |                                             |            |                              |  |  |  |  |
| 3   | R101336                                                                                                                                                                                |                                                                                                                      | Roller - Smooth UHMW<br>Polyethylene        | 0          | 195.95                       |  |  |  |  |
|     | Detail Description: Machined from solid UHMW, this low maintenance roller uses a 1" solid stainless steel shaft and requires no grease. UHMW material prevents build-up of debris.:    |                                                                                                                      |                                             |            |                              |  |  |  |  |
| 4   | R68527R                                                                                                                                                                                | R68527                                                                                                               | Roller - Grooved Repairable<br>Steel        | 0          | 201.75                       |  |  |  |  |
|     | Detail Description: Constructed with a through shaft and greasable ball bearings, this roller can be repaired by unscrewing the ends and replacing the series of washers and spacers.: |                                                                                                                      |                                             |            |                              |  |  |  |  |
| 5   | R101123                                                                                                                                                                                |                                                                                                                      | Roller - Grooved Machined<br>Solid Aluminum | 0          | 205.45                       |  |  |  |  |
|     | Detail Description: Machined from solid aluminum, this lightweight roller uses greasable "water-pump" style bearings.:                                                                 |                                                                                                                      |                                             |            |                              |  |  |  |  |

Cutting Unit Rollers

|       | R&R<br>Part No.                                                                                                                                                                                                                | OEM<br>Part No.                                                                                                                                                                                                                             | Description                              | Qty<br>Req | Price<br>Each | Order<br>Quantity |  |  |  |
|-------|--------------------------------------------------------------------------------------------------------------------------------------------------------------------------------------------------------------------------------|---------------------------------------------------------------------------------------------------------------------------------------------------------------------------------------------------------------------------------------------|------------------------------------------|------------|---------------|-------------------|--|--|--|
| 6     | R68577                                                                                                                                                                                                                         |                                                                                                                                                                                                                                             | Roller - Grooved Machined<br>Solid Steel | 0          | 208.20        |                   |  |  |  |
|       | ,                                                                                                                                                                                                                              | Detail Description: Machined from solid steel, this heavyweight roller uses greasable "water-pump" style bearings.:                                                                                                                         |                                          |            |               |                   |  |  |  |
| 7     | R101330                                                                                                                                                                                                                        | R1013300                                                                                                                                                                                                                                    | Roller - Grooved UHMW<br>Polyethylene    | 0          | 201.50        |                   |  |  |  |
|       | solid stainless s                                                                                                                                                                                                              | Detail Description: Machined from solid UHMW, this low maintenance roller rotates around a 1" solid stainless steel shaft and requires no bearings or grease. Patented groove design and smooth UHMW material prevents build-up of debris.: |                                          |            |               |                   |  |  |  |
| R&R I | Rollers to fit 40                                                                                                                                                                                                              | 26                                                                                                                                                                                                                                          |                                          |            |               |                   |  |  |  |
| 5     | R101127                                                                                                                                                                                                                        | R67617                                                                                                                                                                                                                                      | Roller - Grooved Machined<br>Aluminum    | 0          | 308.80        |                   |  |  |  |
|       | Detail Description: Machined from solid aluminum, this roller uses greasable "water-pump" style bearings.:                                                                                                                     |                                                                                                                                                                                                                                             |                                          |            |               |                   |  |  |  |
| 6     | R101128                                                                                                                                                                                                                        | R68628                                                                                                                                                                                                                                      | Roller - Grooved Machined<br>Solid Steel | 0          | 369.90        |                   |  |  |  |
|       | Detail Description: Machined from solid steel, this heavy weight roller uses greasable "water-<br>pump" style bearings.:                                                                                                       |                                                                                                                                                                                                                                             |                                          |            |               |                   |  |  |  |
| Overl | haul Kits                                                                                                                                                                                                                      |                                                                                                                                                                                                                                             |                                          |            |               |                   |  |  |  |
| 8     | R100130                                                                                                                                                                                                                        |                                                                                                                                                                                                                                             | Overhaul Kit - Roller                    | 0          | 42.35         |                   |  |  |  |
|       | Detail Description: Includes 2 ea.: R302-5 Grease Fittings, R303558 Bearings, & R305115 Seals:                                                                                                                                 |                                                                                                                                                                                                                                             |                                          |            |               |                   |  |  |  |
| 9     | R101395                                                                                                                                                                                                                        |                                                                                                                                                                                                                                             | Overhaul Kit - UHMW Roller               | 0          | 43.25         |                   |  |  |  |
|       | Detail Description: Fits all R&R 2" Dia. Black UHMW Polyethylene Rollers. Includes 10 ea.:<br>R150322 Roll Pins; 2 ea.: R3296-15 Locknuts, R150347T Teflon Seals, R150333 Thrust Washers, &<br>R150334A Bronze Thrust Washers: |                                                                                                                                                                                                                                             |                                          |            |               |                   |  |  |  |
| Othe  | r Parts Availab                                                                                                                                                                                                                | le                                                                                                                                                                                                                                          |                                          |            |               |                   |  |  |  |
| 20    | R305115                                                                                                                                                                                                                        | RET15219                                                                                                                                                                                                                                    | Seal - Roller                            | 2          | 5.65          |                   |  |  |  |
| 21    | R303558                                                                                                                                                                                                                        | RET15220                                                                                                                                                                                                                                    | Bearing - Roller                         | 2          | 12.25         |                   |  |  |  |

Cutting Unit Rollers

|    | R&R<br>Part No.                                                                | OEM<br>Part No.                                                                                                                                                                                                                                                | Description                      | Qty<br>Req | Price Order<br>Each Quantity |  |  |
|----|--------------------------------------------------------------------------------|----------------------------------------------------------------------------------------------------------------------------------------------------------------------------------------------------------------------------------------------------------------|----------------------------------|------------|------------------------------|--|--|
| 22 | R150651                                                                        |                                                                                                                                                                                                                                                                | Spacer - 2-3/8 Roller            | 34         | 0.91                         |  |  |
| 23 | R150652                                                                        | R325262                                                                                                                                                                                                                                                        | Washer - 2 Roller                | 33         | 0.88                         |  |  |
| 24 | R302-5                                                                         | R173-0,<br>R21-6010,<br>R255825,<br>R302-37,<br>R302-47,<br>R302-57,<br>R302-58,<br>R302-6,<br>R31-0300,<br>R32-9660,<br>R471214,<br>R471223,<br>R471226,<br>R60-0800,<br>R62-3880,<br>R92-4181,<br>RJD7797,<br>RJD7842,<br>RJD7844,<br>RM0004,<br>RZS48114-04 | Fitting - Grease                 | 2          | 0.30                         |  |  |
| 25 | R101481                                                                        | R311839,<br>R364082                                                                                                                                                                                                                                            | Bearing - Roller                 | 2          | 30.90                        |  |  |
|    | Detail Description: Fits R&R Machined Grooved Roller & Smooth (19 lbs) Roller: |                                                                                                                                                                                                                                                                |                                  |            |                              |  |  |
| 26 | R3296-15                                                                       | 367029,<br>R1503473,<br>R32118-5,<br>R32127-23,<br>R32127-47,<br>R367029,<br>R445748,<br>RG-371,<br>RN101345                                                                                                                                                   | Locknut - 3/4-16 Nylon Jam       | 2          | 2.30                         |  |  |
| 27 | R150347T                                                                       | R150347                                                                                                                                                                                                                                                        | Seal - Nonstick Lip              | 2          | 6.40                         |  |  |
| 28 | R150334A                                                                       |                                                                                                                                                                                                                                                                | Washer - Thrust SAE660<br>Bronze | 2          | 6.10                         |  |  |

Cutting Unit Rollers

|    | R&R<br>Part No. | OEM<br>Part No.       | Description                 | Qty<br>Req | Price Order<br>Each Quantity |
|----|-----------------|-----------------------|-----------------------------|------------|------------------------------|
| 29 | R150323         |                       | Washer - Thrust Outer Keyed | 2          | 5.15                         |
| 30 | R150650         |                       | Roller End - 2 Repairable   | 2          | 56.95                        |
| 31 | R150690         | R108-0989,<br>R415509 | Screw - Set 1/4-20 x 1/4    | 4          | 0.82                         |
| 32 | R102030         | RET16251              | Shaft - Front Roller        | 1          | 47.60                        |
| 33 | R101331         |                       | Shaft - 1 SS Front Roller   | 1          | 66.85                        |