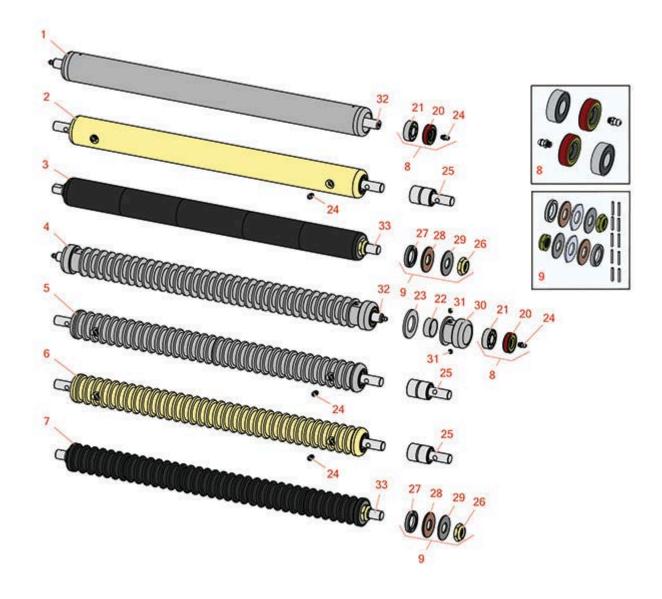

Cutting Unit Rollers

Cutting Unit Rollers

|       | R&R<br>Part No.                                                                                                                                                                        | OEM<br>Part No.         | Description                                 | Qty<br>Req | Price Order<br>Each Quantity |  |  |  |
|-------|----------------------------------------------------------------------------------------------------------------------------------------------------------------------------------------|-------------------------|---------------------------------------------|------------|------------------------------|--|--|--|
| R&R F | Rollers to fit 40                                                                                                                                                                      | 18                      |                                             |            |                              |  |  |  |
| 5     | R101129                                                                                                                                                                                | R68618                  | Roller - Grooved Machined<br>Aluminum       | 0          | 303.35                       |  |  |  |
|       | Detail Description bearings.:                                                                                                                                                          | on: Machined from solid | aluminum, this roller uses greasable "wo    | ater-pui   | mp" style                    |  |  |  |
| 6     | R101130                                                                                                                                                                                | R68616                  | Roller - Grooved Solid Steel                | 0          | 304.85                       |  |  |  |
|       | Detail Description: Machined from solid steel, this heavy weight roller uses greasable "water-pump" style bearings.:                                                                   |                         |                                             |            |                              |  |  |  |
| R&R F | Rollers to fit 402                                                                                                                                                                     | 22                      |                                             |            |                              |  |  |  |
| 1     | R158776                                                                                                                                                                                | R1004991,<br>R162917    | Roller - Smooth Tubular Steel               | 0          | 146.60                       |  |  |  |
|       | Detail Description: Constructed with a through shaft and greasable ball bearings.:                                                                                                     |                         |                                             |            |                              |  |  |  |
| 2     | R101126                                                                                                                                                                                |                         | Roller - Smooth Solid Steel                 | 0          | 211.25                       |  |  |  |
|       | Detail Description: Machined from solid steel, this heavy weight roller uses greasable "water-pump" style bearings.:                                                                   |                         |                                             |            |                              |  |  |  |
| 3     | R101336                                                                                                                                                                                |                         | Roller - Smooth UHMW<br>Polyethylene        | 0          | 195.95                       |  |  |  |
|       | Detail Description: Machined from solid UHMW, this low maintenance roller uses a 1" solid stainless steel shaft and requires no grease. UHMW material prevents build-up of debris.:    |                         |                                             |            |                              |  |  |  |
| 4     | R68527R                                                                                                                                                                                | R68527                  | Roller - Grooved Repairable<br>Steel        | 0          | 201.75                       |  |  |  |
|       | Detail Description: Constructed with a through shaft and greasable ball bearings, this roller can be repaired by unscrewing the ends and replacing the series of washers and spacers.: |                         |                                             |            |                              |  |  |  |
| 5     | R101123                                                                                                                                                                                |                         | Roller - Grooved Machined<br>Solid Aluminum | 0          | 205.45                       |  |  |  |
|       | Detail Description: Machined from solid aluminum, this lightweight roller uses greasable "water-pump" style bearings.:                                                                 |                         |                                             |            |                              |  |  |  |

Cutting Unit Rollers

|       | R&R<br>Part No.                                                                                                                                                                                                                             | OEM<br>Part No.                                                                                                         | Description                              | Qty<br>Req | Price<br>Each | Order<br>Quantity |  |  |  |
|-------|---------------------------------------------------------------------------------------------------------------------------------------------------------------------------------------------------------------------------------------------|-------------------------------------------------------------------------------------------------------------------------|------------------------------------------|------------|---------------|-------------------|--|--|--|
| 6     | R68577                                                                                                                                                                                                                                      |                                                                                                                         | Roller - Grooved Machined<br>Solid Steel | 0          | 208.20        |                   |  |  |  |
|       |                                                                                                                                                                                                                                             | Detail Description: Machined from solid steel, this heavyweight roller uses greasable "water-<br>pump" style bearings.: |                                          |            |               |                   |  |  |  |
| 7     | R101330                                                                                                                                                                                                                                     | R1013300                                                                                                                | Roller - Grooved UHMW<br>Polyethylene    | 0          | 201.50        |                   |  |  |  |
|       | Detail Description: Machined from solid UHMW, this low maintenance roller rotates around a 1" solid stainless steel shaft and requires no bearings or grease. Patented groove design and smooth UHMW material prevents build-up of debris.: |                                                                                                                         |                                          |            |               |                   |  |  |  |
| R&R I | Rollers to fit 40                                                                                                                                                                                                                           | 26                                                                                                                      |                                          |            |               |                   |  |  |  |
| 5     | R101127                                                                                                                                                                                                                                     | R67617                                                                                                                  | Roller - Grooved Machined<br>Aluminum    | 0          | 308.80        |                   |  |  |  |
|       | Detail Description: Machined from solid aluminum, this roller uses greasable "water-pump" style bearings.:                                                                                                                                  |                                                                                                                         |                                          |            |               |                   |  |  |  |
| 6     | R101128                                                                                                                                                                                                                                     | R68628                                                                                                                  | Roller - Grooved Machined<br>Solid Steel | 0          | 369.90        |                   |  |  |  |
|       | Detail Description: Machined from solid steel, this heavy weight roller uses greasable "water-<br>pump" style bearings.:                                                                                                                    |                                                                                                                         |                                          |            |               |                   |  |  |  |
| Overl | haul Kits                                                                                                                                                                                                                                   |                                                                                                                         |                                          |            |               |                   |  |  |  |
| 8     | R100130                                                                                                                                                                                                                                     |                                                                                                                         | Overhaul Kit - Roller                    | 0          | 42.35         |                   |  |  |  |
|       | Detail Description: Includes 2 ea.: R302-5 Grease Fittings, R303558 Bearings, & R305115 Seals:                                                                                                                                              |                                                                                                                         |                                          |            |               |                   |  |  |  |
| 9     | R101395                                                                                                                                                                                                                                     |                                                                                                                         | Overhaul Kit - UHMW Roller               | 0          | 43.25         |                   |  |  |  |
|       | Detail Description: Fits all R&R 2" Dia. Black UHMW Polyethylene Rollers. Includes 10 ea.:<br>R150322 Roll Pins; 2 ea.: R3296-15 Locknuts, R150347T Teflon Seals, R150333 Thrust Washers, &<br>R150334A Bronze Thrust Washers:              |                                                                                                                         |                                          |            |               |                   |  |  |  |
| Othe  | r Parts Availabl                                                                                                                                                                                                                            | le                                                                                                                      |                                          |            |               |                   |  |  |  |
| 20    | R305115                                                                                                                                                                                                                                     | RET15219                                                                                                                | Seal - Roller                            | 2          | 5.65          |                   |  |  |  |
| 21    | R303558                                                                                                                                                                                                                                     | RET15220                                                                                                                | Bearing - Roller                         | 2          | 12.25         |                   |  |  |  |

Cutting Unit Rollers

|    | R&R<br>Part No.                                                                | OEM<br>Part No.                                                                                                                                                                                                                                                | Description                      | Qty<br>Req | Price Order<br>Each Quantity |  |  |
|----|--------------------------------------------------------------------------------|----------------------------------------------------------------------------------------------------------------------------------------------------------------------------------------------------------------------------------------------------------------|----------------------------------|------------|------------------------------|--|--|
| 22 | R150651                                                                        |                                                                                                                                                                                                                                                                | Spacer - 2-3/8 Roller            | 34         | 0.91                         |  |  |
| 23 | R150652                                                                        | R325262                                                                                                                                                                                                                                                        | Washer - 2 Roller                | 33         | 0.88                         |  |  |
| 24 | R302-5                                                                         | R173-0,<br>R21-6010,<br>R255825,<br>R302-37,<br>R302-47,<br>R302-57,<br>R302-58,<br>R302-6,<br>R31-0300,<br>R32-9660,<br>R471214,<br>R471223,<br>R471226,<br>R60-0800,<br>R62-3880,<br>R92-4181,<br>RJD7797,<br>RJD7842,<br>RJD7844,<br>RM0004,<br>RZS48114-04 | Fitting - Grease                 | 2          | 0.30                         |  |  |
| 25 | R101481                                                                        | R311839,<br>R364082                                                                                                                                                                                                                                            | Bearing - Roller                 | 2          | 30.90                        |  |  |
|    | Detail Description: Fits R&R Machined Grooved Roller & Smooth (19 lbs) Roller: |                                                                                                                                                                                                                                                                |                                  |            |                              |  |  |
| 26 | R3296-15                                                                       | 367029,<br>R1503473,<br>R32118-5,<br>R32127-23,<br>R32127-47,<br>R367029,<br>R445748,<br>RG-371,<br>RN101345                                                                                                                                                   | Locknut - 3/4-16 Nylon Jam       | 2          | 2.30                         |  |  |
| 27 | R150347T                                                                       | R150347                                                                                                                                                                                                                                                        | Seal - Nonstick Lip              | 2          | 6.40                         |  |  |
| 28 | R150334A                                                                       |                                                                                                                                                                                                                                                                | Washer - Thrust SAE660<br>Bronze | 2          | 6.10                         |  |  |

Cutting Unit Rollers

| Item <b>R</b> | t&R<br>Part No. | OEM<br>Part No.       | Description                 | Qty<br>Req | Price Order<br>Each Quantity |
|---------------|-----------------|-----------------------|-----------------------------|------------|------------------------------|
| 29 <b>R</b>   | 2150323         |                       | Washer - Thrust Outer Keyed | 2          | 5.15                         |
| 30 <b>R</b>   | R150650         |                       | Roller End - 2 Repairable   | 2          | 56.95                        |
| 31 <b>R</b>   | 150690          | R108-0989,<br>R415509 | Screw - Set 1/4-20 x 1/4    | 4          | 0.82                         |
| 32 <b>R</b>   | R102030         | RET16251              | Shaft - Front Roller        | 1          | 47.60                        |
| 33 <b>R</b>   | 101331          |                       | Shaft - 1 SS Front Roller   | 1          | 66.85                        |