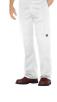

## **Dickies Double Knee Work Pant**

RDK85283

## **Details**

Whatever your job, THIS work pant's for you. Wash after wash, the easy-care fabric resists staining and keeps a sharp crease without ironing. Work on your knees a lot? You'll appreciate the extra layer of fabric reinforcement; knees don't wear thin and blow out. Its slightly wider leg opening fits over boots. Dickies signature belt loops are strong enough to support even heavy tool belts. Plus, the roomy fit is perfect for kneeling, bending and getting in and out of trucks. 8.5 oz. Twill fabric, 65% Polyester/35% Cotton.

## **Options**

| Color            | Dark Navy    |
|------------------|--------------|
|                  | Hunter Green |
| Waist Size       | Charcoal     |
|                  | Dark Brown   |
|                  | 30           |
|                  | 32           |
|                  | 34           |
|                  | 36           |
| Waist and Inseam | 38           |
|                  | 40           |
|                  | 30           |
|                  | 32           |
|                  | 34           |
|                  |              |