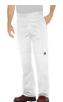

## **Dickies Double Knee Work Pant**

RDK85283

## **Details**

Whatever your job, THIS work pant's for you. Wash after wash, the easy-care fabric resists staining and keeps a sharp crease without ironing. Work on your knees a lot? You'll appreciate the extra layer of fabric reinforcement; knees don't wear thin and blow out. Its slightly wider leg opening fits over boots. Dickies signature belt loops are strong enough to support even heavy tool belts. Plus, the roomy fit is perfect for kneeling, bending and getting in and out of trucks. 8.5 oz. Twill fabric, 65% Polyester/35% Cotton.

## **Options**

| Color            | Dark Navy    |
|------------------|--------------|
|                  | Hunter Green |
| Waist Size       | Charcoal     |
|                  | Dark Brown   |
|                  | 30           |
|                  | 32           |
|                  | 34           |
|                  | 36           |
| Waist and Inseam | 38           |
|                  | 40           |
|                  | 30           |
|                  | 32           |
|                  | 34           |
|                  |              |