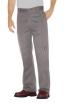

## **Dickies Double Knee Work Pant**

RDK85283

## **Details**

Whatever your job, THIS work pant's for you. Wash after wash, the easy-care fabric resists staining and keeps a sharp crease without ironing. Work on your knees a lot? You'll appreciate the extra layer of fabric reinforcement; knees don't wear thin and blow out. Its slightly wider leg opening fits over boots. Dickies signature belt loops are strong enough to support even heavy tool belts. Plus, the roomy fit is perfect for kneeling, bending and getting in and out of trucks. 8.5 oz. Twill fabric, 65% Polyester/35% Cotton.

## **Options**

| Color            | Dark Navy    |
|------------------|--------------|
|                  | Hunter Green |
| Waist Size       | Charcoal     |
|                  | Dark Brown   |
|                  | 30           |
|                  | 32           |
|                  | 34           |
|                  | 36           |
| Waist and Inseam | 38           |
|                  | 40           |
|                  | 30           |
|                  | 32           |
|                  | 34           |
|                  |              |