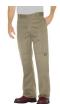

## **Dickies Double Knee Work Pant**

RDK85283

## **Details**

Whatever your job, THIS work pant's for you. Wash after wash, the easy-care fabric resists staining and keeps a sharp crease without ironing. Work on your knees a lot? You'll appreciate the extra layer of fabric reinforcement; knees don't wear thin and blow out. Its slightly wider leg opening fits over boots. Dickies signature belt loops are strong enough to support even heavy tool belts. Plus, the roomy fit is perfect for kneeling, bending and getting in and out of trucks. 8.5 oz. Twill fabric, 65% Polyester/35% Cotton.

## **Options**

| Color            | Dark Navy    |
|------------------|--------------|
|                  | Hunter Green |
| Waist Size       | Charcoal     |
|                  | Dark Brown   |
|                  | 30           |
|                  | 32           |
|                  | 34           |
|                  | 36           |
| Waist and Inseam | 38           |
|                  | 40           |
|                  | 30           |
|                  | 32           |
|                  | 34           |
|                  |              |