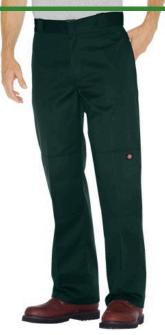

## **Dickies Double Knee Work Pant**

RDK85283

## **Details**

Whatever your job, THIS work pant's for you. Wash after wash, the easy-care fabric resists staining and keeps a sharp crease without ironing. Work on your knees a lot? You'll appreciate the extra layer of fabric reinforcement; knees don't wear thin and blow out. Its slightly wider leg opening fits over boots. Dickies signature belt loops are strong enough to support even heavy tool belts. Plus, the roomy fit is perfect for kneeling, bending and getting in and out of trucks. 8.5 oz. Twill fabric, 65% Polyester/35% Cotton.

## **Options**

| Color            | Dark Navy    |
|------------------|--------------|
|                  | Hunter Green |
| Waist Size       | Charcoal     |
|                  | Dark Brown   |
|                  | 30           |
|                  | 32           |
|                  | 34           |
|                  | 36           |
| Waist and Inseam | 38           |
|                  | 40           |
|                  | 30           |
|                  | 32           |
|                  | 34           |
|                  |              |