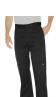

## **Dickies Double Knee Work Pant**

RDK85283

## **Details**

Whatever your job, THIS work pant's for you. Wash after wash, the easy-care fabric resists staining and keeps a sharp crease without ironing. Work on your knees a lot? You'll appreciate the extra layer of fabric reinforcement; knees don't wear thin and blow out. Its slightly wider leg opening fits over boots. Dickies signature belt loops are strong enough to support even heavy tool belts. Plus, the roomy fit is perfect for kneeling, bending and getting in and out of trucks. 8.5 oz. Twill fabric, 65% Polyester/35% Cotton.