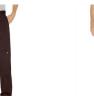

## **Dickies Double Knee Work Pant**

RDK85283

## **Details**

Whatever your job, THIS work pant's for you. Wash after wash, the easy-care fabric resists staining and keeps a sharp crease without ironing. Work on your knees a lot? You'll appreciate the extra layer of fabric reinforcement; knees don't wear thin and blow out. Its slightly wider leg opening fits over boots. Dickies signature belt loops are strong enough to support even heavy tool belts. Plus, the roomy fit is perfect for kneeling, bending and getting in and out of trucks. 8.5 oz. Twill fabric, 65% Polyester/35% Cotton.

## **Options**

| Color            | Dark Navy    |
|------------------|--------------|
|                  | Hunter Green |
| Waist Size       | Charcoal     |
|                  | Dark Brown   |
|                  | 30           |
|                  | 32           |
|                  | 34           |
|                  | 36           |
| Waist and Inseam | 38           |
|                  | 40           |
|                  | 30           |
|                  | 32           |
|                  | 34           |
|                  |              |