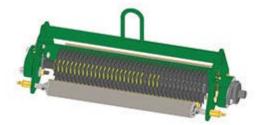

## Complete Verti-Cut Unit

| 1R150208GComplete Standard Verti-Cut Unit<br>with Rollers01464.35 |  |
|-------------------------------------------------------------------|--|
|-------------------------------------------------------------------|--|

*Tech Note: R&R Verti-Cutting Units Complete with: R335449 Verti-Cut Blades, R158776 Solid Front Roller & R158777 Solid Rear Roller.:* 

All original equipment manufacturers names and part numbers are used for identification purposes only, and we are in no way implying that our products are original equipment parts. Prices subject to change without notice.