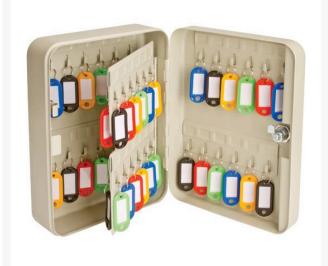

## Key Cabinet - 20 Key Capacity R3927

## Details

Locking key cabinets feature solid steel construction with durable, powder-coated finish. Keys hang on welded-on hook bars. Mount on wall or set on shelf. Includes key ID tags with split ring. Cylinder lock and two keys. 7" x 10".

- Solid steel construction
- Power-coated finish
- Key ID tags with split ring
- Cylinder lock and two keys
- 20 key capacity