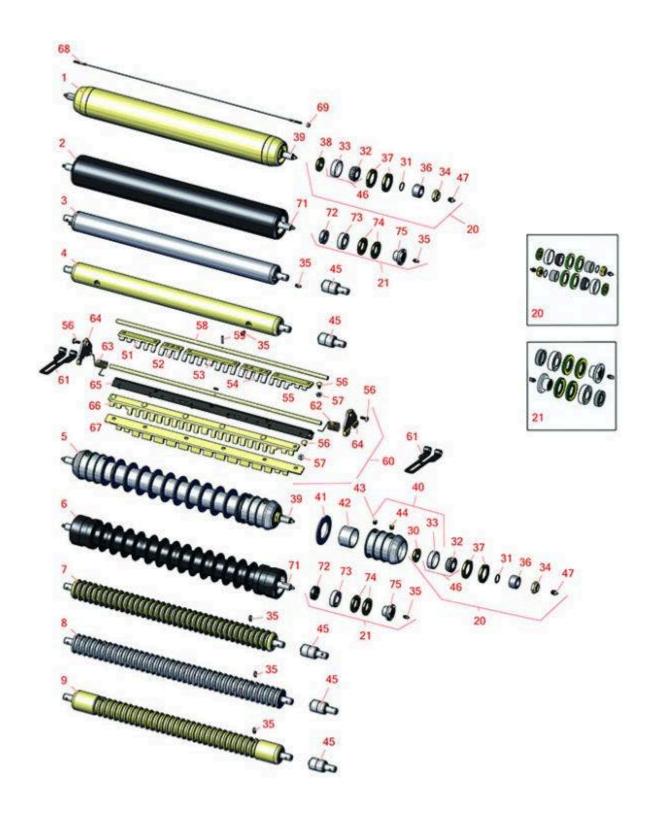

Cutting Unit - Serial 020001 & Up Rollers

Cutting Unit - Serial 020001 & Up Rollers

|                                                                                                                                                                                                                                                                                          | R&R<br>Part No.                        | OEM<br>Part No.                  | Description                                                                                                                                  | Qty<br>Req | Price Order<br>Each Quantity |  |  |
|------------------------------------------------------------------------------------------------------------------------------------------------------------------------------------------------------------------------------------------------------------------------------------------|----------------------------------------|----------------------------------|----------------------------------------------------------------------------------------------------------------------------------------------|------------|------------------------------|--|--|
| R&R F                                                                                                                                                                                                                                                                                    | Rollers                                |                                  |                                                                                                                                              |            |                              |  |  |
| 1                                                                                                                                                                                                                                                                                        | RAET11263                              | AET11263,<br>AMT2967             | Roller - Smooth Tubular Steel                                                                                                                | 1          | 222.10                       |  |  |
|                                                                                                                                                                                                                                                                                          | Tech Note: Construe bearings for exten |                                  | aft, this heavy duty roller uses greasab                                                                                                     | le taper   | red                          |  |  |
| 2                                                                                                                                                                                                                                                                                        | R1203825                               |                                  | Roller - Fusion Smooth<br>UHMW Polyethylene                                                                                                  | 1          | 241.80                       |  |  |
|                                                                                                                                                                                                                                                                                          | duty internal bear                     | ing system. Machined fr          | st features of our UHMW plastic rollers<br>rom solid UHMW plastic that prevents k<br>less ball bear <click for="" more="" part#="">.</click> | ouild-up   |                              |  |  |
| 3                                                                                                                                                                                                                                                                                        | RAET10111                              | AET10111,<br>AMT2876             | Roller - Smooth Tubular Steel                                                                                                                | 1          | 138.30                       |  |  |
|                                                                                                                                                                                                                                                                                          | Tech Note: This tu                     | bular steel roller uses gi       | reasable "water-pump" style bearings.:                                                                                                       |            |                              |  |  |
| 4                                                                                                                                                                                                                                                                                        | RAMT1442                               | AMT1442,<br>AMT2878              | Roller - Smooth Solid Steel                                                                                                                  | 1          | 201.40                       |  |  |
|                                                                                                                                                                                                                                                                                          | Tech Note: Machir bearings.:           | ned from solid steel, this       | heavy weight roller uses greasable "wo                                                                                                       | ater-pui   | mp" style                    |  |  |
| 5                                                                                                                                                                                                                                                                                        | R500512                                | AMT2966,<br>BM25317              | Roller - Grooved Repairable<br>Steel                                                                                                         | 1          | 299.90                       |  |  |
|                                                                                                                                                                                                                                                                                          |                                        |                                  | aft and greasable ball bearings. This ro<br>acing the series of washers and spacer                                                           |            | ı be                         |  |  |
| 6                                                                                                                                                                                                                                                                                        | R1203820                               | 1203752                          | Roller - Fusion Grooved<br>UHMW Polyethylene                                                                                                 | 1          | 308.85                       |  |  |
| Tech Note: Fusion Rollers combine the best features of our UHMW plastic rollers with a heavy-duty internal bearing system. Machined from solid UHMW plastic that prevents build-up of debris. This roller has a patented deep groove design and <click for="" more="" part#="">:</click> |                                        |                                  |                                                                                                                                              |            |                              |  |  |
| 7                                                                                                                                                                                                                                                                                        | RAET10954                              | AET10954,<br>AMT2875,<br>AMT2879 | Roller - Grooved Machined<br>Solid Steel                                                                                                     | 1          | 197.85                       |  |  |
|                                                                                                                                                                                                                                                                                          | Tech Note: Machir<br>bearings.:        | ned from solid steel, this       | heavy weight roller uses greasable "wo                                                                                                       | ater-pui   | тр" style                    |  |  |

Cutting Unit - Serial 020001 & Up Rollers

|       | R&R<br>Part No.                                                                                                                                                                       | OEM<br>Part No.                                  | Description                                   | Qty<br>Req | Price<br>Each | Order<br>Quantity |  |  |
|-------|---------------------------------------------------------------------------------------------------------------------------------------------------------------------------------------|--------------------------------------------------|-----------------------------------------------|------------|---------------|-------------------|--|--|
| 8     | RAMT1061                                                                                                                                                                              | AET10557,<br>AMT1061,<br>AMT2877                 | Roller - Grooved Machined<br>Solid Steel      | 1          | 198.90        |                   |  |  |
|       | Tech Note: Machin<br>bearings.:                                                                                                                                                       | eed from solid steel, this                       | s heavy weight roller uses greasable "v       | vater-pur  | mp" style     |                   |  |  |
| 9     | RAMT1443                                                                                                                                                                              | AMT1443,<br>AMT2879                              | Roller - Grooved Machined<br>Solid Steel      | 1          | 206.90        |                   |  |  |
|       | Tech Note: Machin<br>bearings. Extended                                                                                                                                               |                                                  | s heavy weight roller uses greasable "v       | vater-pui  | mp" style     |                   |  |  |
| Overl | haul Kits                                                                                                                                                                             |                                                  |                                               |            |               |                   |  |  |
| 20    | RAET10632                                                                                                                                                                             | AET10632                                         | Overhaul Kit - Roller                         | 1          | 76.55         |                   |  |  |
|       | Tech Note: Includes 4 ea: RET15755 Seal; 2 ea: R237-54 O-Ring, R253-122 Seal, R254-78 Bearing,<br>R254-79 Cup, R3296-15 Locknut, R471219 Grease Zerk, RET15726 Sleeve, RET15756 Seal: |                                                  |                                               |            |               |                   |  |  |
| 21    | R114-5430                                                                                                                                                                             |                                                  | Overhaul Kit - Roller                         | 1          | 82.40         |                   |  |  |
|       |                                                                                                                                                                                       | s 4 ea.: R112-7494 Seal<br>gs & R114-3745 Locknu | ls; 2 ea.: R302-5 Grease Zerks, R114-3<br>ts: | 717 Seals  | ,             |                   |  |  |
| Othe  | r Parts Available                                                                                                                                                                     |                                                  |                                               |            |               |                   |  |  |
| 30    | R253-122                                                                                                                                                                              | 253-122                                          | Seal                                          | 2          | 3.55          |                   |  |  |
| 31    | R237-54                                                                                                                                                                               | U46731,<br>U6731                                 | O-Ring - Small                                | 2          | 0.50          |                   |  |  |
| 32    | R254-78                                                                                                                                                                               | JD8188                                           | Tapered Bearing Cone                          | 2          | 6.05          |                   |  |  |
| 33    | R254-79                                                                                                                                                                               | JD8226                                           | Cup - Bearing                                 | 2          | 3.20          |                   |  |  |
|       | Tech Note: Use R2:                                                                                                                                                                    | 54-79M installation ma                           | ndrel to properly install race.:              |            |               |                   |  |  |
| 34    | R3296-15                                                                                                                                                                              | N101345                                          | Locknut - 3/4-16 Nylon Jam                    | 2          | 2.15          |                   |  |  |
| 35    | R302-5                                                                                                                                                                                | JD7797,<br>JD7842,<br>JD7844                     | Fitting - Grease                              | 2          | 0.27          |                   |  |  |
|       |                                                                                                                                                                                       |                                                  |                                               |            |               |                   |  |  |

Cutting Unit - Serial 020001 & Up Rollers

|    | R&R<br>Part No.         | OEM<br>Part No.                   | Description                          | Qty<br>Req | Price Order<br>Each Quantity |
|----|-------------------------|-----------------------------------|--------------------------------------|------------|------------------------------|
| 36 | RET15726                | ET15726,<br>RET15726              | Sleeve - Wear Hardened               | 2          | 13.95                        |
| 37 | RET15755                | ET15755                           | Seal - Oil                           | 4          | 5.15                         |
| 38 | RET15756                | ET15756,<br>MT1739,<br>MT739      | Seal                                 | 2          | 5.45                         |
| 39 | RET17515                | ET17515                           | Shaft - Roller                       | 1          | 49.45                        |
| 40 | R500511                 |                                   | Roller End - Threaded 3              | 2          | 84.45                        |
| 41 | R150673                 |                                   | Washer - 3 Repairable Roller         | 11         | 1.45                         |
| 42 | R150676                 |                                   | Spacer - 2-3/4 Dia x 1-1/4 L         | 10         | 3.75                         |
| 43 | R150690                 |                                   | Screw - Set 1/4-20 x 1/4             | 4          | 0.78                         |
| 44 | R170714                 | E14814                            | Fitting - Pressure Relief            | 2          | 2.25                         |
| 45 | RAA35741                | AA35741,<br>AET10129,<br>TCA22836 | Bearing                              | 2          | 18.80                        |
|    | Tech Note: 1/4" Side Ho | le:                               |                                      |            |                              |
| 46 | R500534                 |                                   | Bearing - with Cup                   | 2          | 11.80                        |
| 47 | R471219                 | 471219,<br>JD7759,<br>JD7798      | Zerk - Grease                        | 2          | 0.41                         |
| 51 | RMT5158                 | MT5158                            | Scraper - Fits J.D. RH End           | 1          | 8.05                         |
| 52 | RMT2342                 | MT2342                            | Section - Grooved Scraper 3<br>Tooth | 1          | 5.80                         |
| 53 | RMT2340                 | MT2340                            | Scraper - Fits J.D. Center           | 1          | 9.65                         |
| 54 | RMT2341                 | MT2341                            | Section - Grooved Scraper 4<br>Tooth | 1          | 5.45                         |
| 55 | RMT5159                 | MT5159                            | Scraper - Fits J.D. LH End           | 1          | 8.05                         |

Cutting Unit - Serial 020001 & Up Rollers

|    | R&R<br>Part No.                                                        | OEM<br>Part No.     | Description                   | Qty<br>Req | Price Order<br>Each Quantity |  |  |  |
|----|------------------------------------------------------------------------|---------------------|-------------------------------|------------|------------------------------|--|--|--|
| 56 | R03M7221                                                               | 03M7221             | Bolt - Carriage M6 x 16       | 10         | 0.55                         |  |  |  |
| 57 | R14M7303                                                               | 14M7303             | Nut - 6mm x 1.0 Flanged       | 10         | 0.39                         |  |  |  |
| 58 | RET17757                                                               | ET11757,<br>ET17757 | Pin - Scraper                 | 1          | 9.75                         |  |  |  |
| 59 | R34M7010                                                               | 34M7010             | Pin - Spring                  | 1          | 0.29                         |  |  |  |
| 60 | R500559                                                                | BM18680,<br>MT18680 | Scraper Kit - Grooved Roller  | 1          | 366.50                       |  |  |  |
|    | Tech Note: Fits John Deere AET11262 & AMT2966 Grooved Roller Only:     |                     |                               |            |                              |  |  |  |
| 61 | RTCU26998                                                              | TCU26998            | Panel                         | 2          | 22.51                        |  |  |  |
| 60 | R500573                                                                |                     | Scraper Kit - SET/5           | 1          | 358.75                       |  |  |  |
|    | Tech Note: Fits R&R R500512 Roller Only & Incl R500572 Scraper:        |                     |                               |            |                              |  |  |  |
| 62 | RET17629                                                               | ET17629             | Spring - Torsion LH           | 1          | 7.05                         |  |  |  |
| 63 | RET17630                                                               | ET17630             | Spring - Torsion RH           | 1          | 7.05                         |  |  |  |
| 64 | RMT2407                                                                | MT2407              | Bracket - Roller Scraper      | 2          | 15.85                        |  |  |  |
| 65 | R500571                                                                | MT2369              | Bar - Scraper                 | 1          | 32.40                        |  |  |  |
| 66 | R500558                                                                |                     | Scraper - Grooved Roller      | 1          | 31.55                        |  |  |  |
|    | Tech Note: 1 Piece Scraper fits OEM AET11262 & AMT2966 Grooved Roller: |                     |                               |            |                              |  |  |  |
| 67 | R500572                                                                |                     | Scraper - Fits R500512 Only   | 1          | 31.55                        |  |  |  |
| 68 | RTCA19566                                                              | TCA19566            | Cable - Smooth Roller Scraper | 1          | 13.45                        |  |  |  |
| 69 | RU45916                                                                | 14M7298,<br>U45916  | Locknut - 10-24 ESNA          | 2          | 0.32                         |  |  |  |
| 71 | R1203821                                                               |                     | Shaft - Fusion Roller         | 1          | 48.95                        |  |  |  |
| 72 | R114-3717                                                              |                     | Seal                          | 2          | 2.35                         |  |  |  |

Cutting Unit - Serial 020001 & Up Rollers

|    | R&R<br>Part No. | OEM<br>Part No. | Description                   | Qty<br>Req | Price<br>Each | Order<br>Quantity |
|----|-----------------|-----------------|-------------------------------|------------|---------------|-------------------|
| 73 | R112-5290       |                 | Bearing - Stainless           | 2          | 10.30         |                   |
| 74 | R112-7494       |                 | Seal                          | 4          | 5.15          |                   |
| 75 | R114-3745       |                 | Locknut - Bearing - Stainless | 2          | 19.15         |                   |