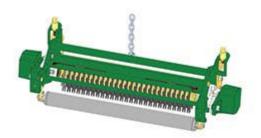

## Replaces John Deere 7500 Reel Mower Parts

Verti-Cut Unit - Serial up to 020000 Complete Verti-Cut Unit

## Replaces John Deere 7500 Reel Mower Parts

Verti-Cut Unit - Serial up to 020000 Complete Verti-Cut Unit

Roller. Select these options from the parts list to complete custom unit.:

|       | R&R<br>Part No.                                                                                                                    | OEM<br>Part No.            | Description                           | Qty<br>Req | Price Order<br>Each Quantity |
|-------|------------------------------------------------------------------------------------------------------------------------------------|----------------------------|---------------------------------------|------------|------------------------------|
| Comp  | olete Verti-Cut Unit                                                                                                               | •                          |                                       |            |                              |
| 1     | R130125                                                                                                                            | BM19916                    | Complete Standard Verti-<br>Cut Unit  | 3          | 1842.95                      |
|       | Tech Note: R&R Verti-Cut Units Complete with RAMT2703 Verti-Cut Blades, RAET10111 Solid Front Roller & RAMT1060 Solid Rear Roller: |                            |                                       |            |                              |
| Custo | om Verti-Cut Unit                                                                                                                  |                            |                                       |            |                              |
| 2     | R130125-SPL                                                                                                                        |                            | Custom Verti-Cut Unit                 | 0          | 1415.95                      |
|       | Tech Note: R&R Cus                                                                                                                 | stom Cutting Unit price do | pes not include Verti-Cut Reel, Front | Roller d   | and Rear                     |