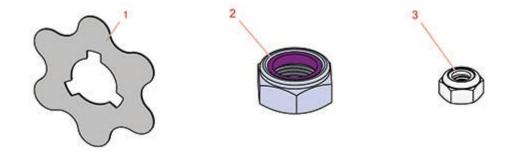

## **Replaces John Deere 7500 Reel Mower Parts**

Cutting Unit - Serial 020001 & Up Fairway Tender

|   | R&R<br>Part No. | OEM<br>Part No. | Description                | Qty<br>Req | Price Order<br>Each Quantity |
|---|-----------------|-----------------|----------------------------|------------|------------------------------|
| 1 | RMT2624         | MT2624          | Knife - Greens Conditioner | 38         | 4.65                         |
| 2 | RN198341        | N198341         | Nut - Nyloc 7/8-14         | 1          | 13.60                        |
| 3 | R14M7517        | 14M7517         | Locknut - 10mm x 1.5 ESNA  | 1          | 0.32                         |