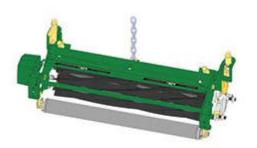

## **Replaces John Deere 7500 Reel Mower Parts**

Cutting Unit - Serial up to 020000 Complete Cutting Unit

## **Replaces John Deere 7500 Reel Mower Parts**

Cutting Unit - Serial up to 020000 Complete Cutting Unit

|      | R&R<br>Part No.                                                                                                                                                            | OEM<br>Part No. | Description                       | Qty<br>Req | Price Order<br>Each Quantity |
|------|----------------------------------------------------------------------------------------------------------------------------------------------------------------------------|-----------------|-----------------------------------|------------|------------------------------|
| Stan | dard Cutting Unit                                                                                                                                                          |                 |                                   |            |                              |
| 1    | R130120                                                                                                                                                                    | BM18973         | Complete Standard<br>Cutting Unit | 0          | 1853.25                      |
|      | Tech Note: R&R Cutting Units Complete with RAET10826 9 Blade Reel, RET14402 Thin Bedknife, RAMT1061 Grooved Front Roller & RAMT1060 Solid Rear Roller:                     |                 |                                   |            |                              |
| Cust | om Cutting Unit                                                                                                                                                            |                 |                                   |            |                              |
| 2    | R130120-SPL                                                                                                                                                                | BM18973         | Custom Cutting Unit               | 0          | 1227.45                      |
|      | Tech Note: R&R Custom Cutting Unit price does not include Reel, Bedknife, Front Roller and Rear Roller. Select these options from the parts list to complete custom unit.: |                 |                                   |            |                              |