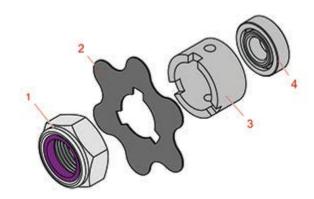

## **Replaces John Deere 7500 Reel Mower Parts**

Cutting Unit - Serial up to 020000 Fairway Tender

|   | R&R<br>Part No. | OEM<br>Part No. | Description                | Qty<br>Req | Price Order<br>Each Quantity |
|---|-----------------|-----------------|----------------------------|------------|------------------------------|
| 1 | RN198341        | N198341         | Nut - Nyloc 7/8-14         | 1          | 13.60                        |
| 2 | RMT2624         | MT2624          | Knife - Greens Conditioner | 38         | 4.65                         |
| 3 | RET14917        | ET14917         | Spacer                     | 1          | 14.95                        |
| 4 | RET16026        | ET16026         | Bearing                    | 4          | 9.05                         |