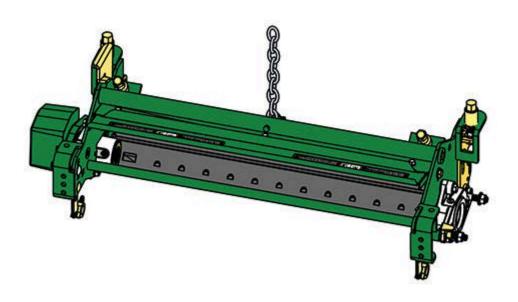

## Replaces John Deere 3235B Reel Mower Parts

Medium Cutting Unit Complete Cutting Unit

## Replaces John Deere 3235B Reel Mower Parts

Medium Cutting Unit Complete Cutting Unit

|       | R&R<br>Part No.                                                                                                                                                            | OEM<br>Part No. | Description                       | Qty<br>Req | Price Order<br>Each Quantity |
|-------|----------------------------------------------------------------------------------------------------------------------------------------------------------------------------|-----------------|-----------------------------------|------------|------------------------------|
| Stan  | dard Cutting Unit                                                                                                                                                          |                 |                                   |            |                              |
| 1     | R130120                                                                                                                                                                    | BM18973         | Complete Standard<br>Cutting Unit | 0          | 1853.25                      |
|       | Tech Note: R&R Cutting Units Complete with RAET10826 9 Blade Reel, RET14402 Thin Bedknife, RAMT1061 Grooved Front Roller & RAMT1060 Solid Rear Roller:                     |                 |                                   |            |                              |
| Custo | om Cutting Unit                                                                                                                                                            |                 |                                   |            |                              |
| 2     | R130120-SPL                                                                                                                                                                | BM18973         | Custom Cutting Unit               | 0          | 1227.45                      |
|       | Tech Note: R&R Custom Cutting Unit price does not include Reel, Bedknife, Front Roller and Rear Roller. Select these options from the parts list to complete custom unit.: |                 |                                   |            |                              |