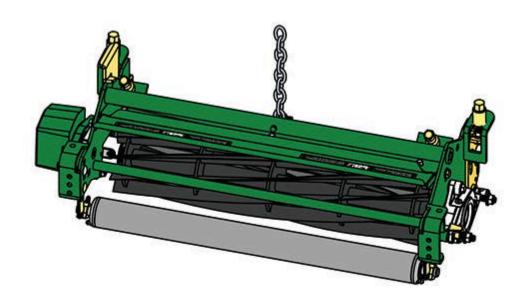

## Replaces John Deere 3235B Reel Mower Parts

Medium Cutting Unit Complete Cutting Unit

## Replaces John Deere 3235B Reel Mower Parts

Medium Cutting Unit Complete Cutting Unit

|       | R&R<br>Part No.                                                                                                                                                            | OEM<br>Part No. | Description                       | Qty<br>Req | Price Order<br>Each Quantity |
|-------|----------------------------------------------------------------------------------------------------------------------------------------------------------------------------|-----------------|-----------------------------------|------------|------------------------------|
| Stan  | dard Cutting Unit                                                                                                                                                          |                 |                                   |            |                              |
| 1     | R130120                                                                                                                                                                    | BM18973         | Complete Standard<br>Cutting Unit | 0          | 1853.25                      |
|       | Tech Note: R&R Cutting Units Complete with RAET10826 9 Blade Reel, RET14402 Thin Bedknife, RAMT1061 Grooved Front Roller & RAMT1060 Solid Rear Roller:                     |                 |                                   |            |                              |
| Custo | om Cutting Unit                                                                                                                                                            |                 |                                   |            |                              |
| 2     | R130120-SPL                                                                                                                                                                | BM18973         | Custom Cutting Unit               | 0          | 1227.45                      |
|       | Tech Note: R&R Custom Cutting Unit price does not include Reel, Bedknife, Front Roller and Rear Roller. Select these options from the parts list to complete custom unit.: |                 |                                   |            |                              |