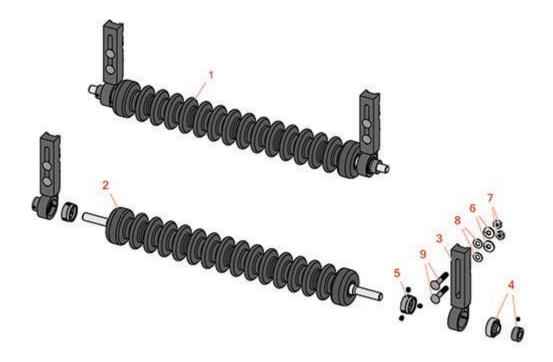

## Replaces John Deere 3235B Reel Mower Parts

Heavy Cutting Unit Minuteman Roller System

|                                   | R&R<br>Part No. | OEM<br>Part No. | Description                                                  | Qty<br>Req | Price Order<br>Each Quantity |
|-----------------------------------|-----------------|-----------------|--------------------------------------------------------------|------------|------------------------------|
| Complete Minuteman Roller Systems |                 |                 |                                                              |            |                              |
| 1                                 | RMD1001         |                 | Minuteman Front Grooved Roller System                        | 0          | 399.60                       |
|                                   | Tech Note:      | Complete ro     | ller systems include roller and two brackets with bearings.: |            |                              |
| Minuteman Rollers Only            |                 |                 |                                                              |            |                              |
| 2                                 | RM528           |                 | Minuteman Grooved Roller Only                                | 0          | 283.40                       |
|                                   | Tech Note:      | Use with Mir    | nuteman Roller Bracket System Only:                          |            |                              |
| Other Parts Available             |                 |                 |                                                              |            |                              |
| 3                                 | RD121           |                 | Bracket Assy - Front/Rear RH/LH                              | 0          | 74.65                        |
| 4                                 | RMMB157         |                 | Bearing w/Locking Collar                                     | 0          | 20.95                        |
| 5                                 | RMM3            |                 | End Hub - 7/8 ID                                             | 0          | 9.85                         |
| 6                                 | R120177         |                 | Washer - Lock 3/8                                            | 0          | 0.26                         |
| 7                                 | R443110         |                 | Nut - 3/8-16 Hex                                             | 0          | 0.14                         |
| 8                                 | R453011         | 24M7096         | Washer - Flat 3/8 SAE Y/Zinc                                 | 0          | 0.11                         |
| 9                                 | RMM604          |                 | Bolt - Carriage 3/8-16 x 2 Gr 5                              | 0          | 1.30                         |
|                                   |                 |                 |                                                              |            |                              |