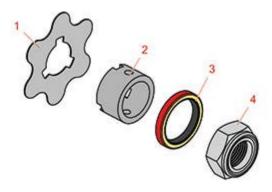

## Replaces John Deere 3235B Reel Mower Parts

Heavy Cutting Unit Fairway Tender

|   | R&R<br>Part No. | OEM<br>Part No. | Description                | Qty<br>Req | Price Order<br>Each Quantity |
|---|-----------------|-----------------|----------------------------|------------|------------------------------|
| 1 | RMT2624         | MT2624          | Knife - Greens Conditioner | 38         | 4.65                         |
| 2 | RET14917        | ET14917         | Spacer                     | 1          | 14.95                        |
| 3 | RMT1115         | MT1115          | Seal - Reel                | 1          | 4.95                         |
| 4 | RN198341        | N198341         | Nut - Nyloc 7/8-14         | 1          | 13.60                        |