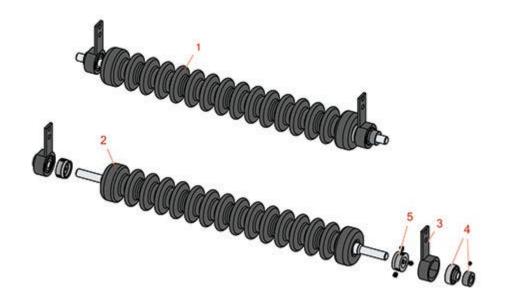

| Repro                             | & R<br>ducts                                                       | <b>Parts</b><br><i>Medium</i> | Cutting Unit<br>nan Roller System                         | wer        |                              |
|-----------------------------------|--------------------------------------------------------------------|-------------------------------|-----------------------------------------------------------|------------|------------------------------|
|                                   | R&R<br>Part No.                                                    | OEM<br>Part No.               | Description                                               | Qty<br>Req | Price Order<br>Each Quantity |
| Complete Minuteman Roller Systems |                                                                    |                               |                                                           |            |                              |
| 1                                 | RMD2001                                                            |                               | Minuteman Front Grooved Roller System                     | 0          | 390.95                       |
|                                   | Detail Descr                                                       | ription: Com                  | plete roller systems include roller and two brackets with | bearing    | s.:                          |
| Minuteman Rollers Only            |                                                                    |                               |                                                           |            |                              |
| 2                                 | RM528                                                              |                               | Minuteman Grooved Roller Only                             | 0          | 297.60                       |
|                                   | Detail Description: Use with Minuteman Roller Bracket System Only: |                               |                                                           |            |                              |
| Other Parts Available             |                                                                    |                               |                                                           |            |                              |
| 3                                 | RD129                                                              |                               | Bracket - Front RH/LH                                     | 0          | 55.75                        |
| 4                                 | RMMB157                                                            |                               | Bearing w/Locking Collar                                  | 0          | 21.95                        |
| 5                                 | RMM3                                                               |                               | End Hub - 7/8 ID                                          | 0          | 10.35                        |