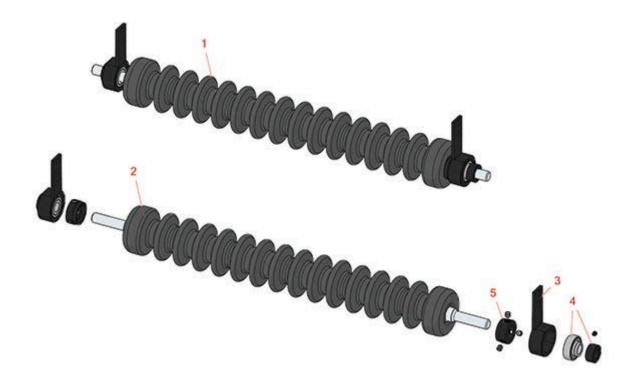

| Ree                               | & R<br>ducts    | Replaces John Deere 3215A Reel Me<br>Parts<br>Medium Cutting Unit<br>Minuteman Roller System | owe        | r Extension                          |
|-----------------------------------|-----------------|----------------------------------------------------------------------------------------------|------------|--------------------------------------|
|                                   | R&R<br>Part No. | OEM<br>Part No.Description                                                                   | Qty<br>Reg | Price Order<br>Each Quantit <u>y</u> |
| Complete Minuteman Roller Systems |                 |                                                                                              |            |                                      |
| 1                                 | RMD2001         | Minuteman Front Grooved Roller System                                                        | 0          | 372.30                               |
|                                   | Tech Note:      | Complete roller systems include roller and two brackets with bearing.                        | s.:        |                                      |
| Minuteman Rollers Only            |                 |                                                                                              |            |                                      |
| 2                                 | RM528           | Minuteman Grooved Roller Only                                                                | 0          | 283.40                               |
|                                   | Tech Note:      | Use with Minuteman Roller Bracket System Only:                                               |            |                                      |
| Other Parts Available             |                 |                                                                                              |            |                                      |
| 3                                 | RD129           | Bracket - Front RH/LH                                                                        | 0          | 55.75                                |
| 4                                 | RMMB157         | Bearing w/Locking Collar                                                                     | 0          | 20.95                                |
| 5                                 | RMM3            | End Hub - 7/8 ID                                                                             | 0          | 9.85                                 |