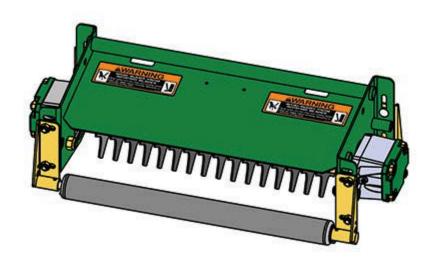

## Replaces John Deere 3215A Reel Mower Parts

Heavy Verti-Cut Unit Complete Verti-Cut Unit

## **Replaces John Deere 3215A Reel Mower Parts**

Heavy Verti-Cut Unit Complete Verti-Cut Unit

|      | R&R<br>Part No.                                                                                                | OEM<br>Part No. | Description                          | Qty<br>Req | Price Order<br>Each Quantity |
|------|----------------------------------------------------------------------------------------------------------------|-----------------|--------------------------------------|------------|------------------------------|
| Com  | plete Verti-Cut Unit                                                                                           |                 |                                      |            |                              |
| 1    | RBM17946                                                                                                       | BM17946         | Complete Standard Verti-<br>Cut Unit | 5          | 1888.50                      |
|      | Tech Note: R&R Verti-Cut Units Complete with RMT6987 Verti-Cut Blades & RAET10111 Front & Rear Solid Rollers.: |                 |                                      |            |                              |
| Cust | om Verti-Cut Unit                                                                                              |                 |                                      |            |                              |
| 2    | RBM17946-SPL                                                                                                   |                 | Custom Verti-Cut Unit                | 0          | 1575.05                      |
|      | Tech Note: R&R Custom Cutting Unit price does not include Verti-Cut Blades, Front Roller and                   |                 |                                      |            |                              |