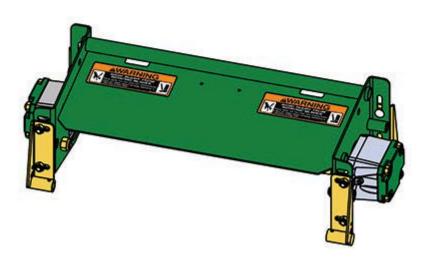

## Replaces John Deere 3215A Reel Mower Parts

Heavy Verti-Cut Unit Complete Verti-Cut Unit

## **Replaces John Deere 3215A Reel Mower Parts**

Heavy Verti-Cut Unit Complete Verti-Cut Unit

|      | R&R<br>Part No.                                                                                                | OEM<br>Part No. | Description                          | Qty<br>Req | Price Order<br>Each Quantity |
|------|----------------------------------------------------------------------------------------------------------------|-----------------|--------------------------------------|------------|------------------------------|
| Com  | plete Verti-Cut Unit                                                                                           |                 |                                      |            |                              |
| 1    | RBM17946                                                                                                       | BM17946         | Complete Standard Verti-<br>Cut Unit | 5          | 1888.50                      |
|      | Tech Note: R&R Verti-Cut Units Complete with RMT6987 Verti-Cut Blades & RAET10111 Front & Rear Solid Rollers.: |                 |                                      |            |                              |
| Cust | om Verti-Cut Unit                                                                                              |                 |                                      |            |                              |
| 2    | RBM17946-SPL                                                                                                   |                 | Custom Verti-Cut Unit                | 0          | 1575.05                      |
|      | Tech Note: R&R Custom Cutting Unit price does not include Verti-Cut Blades, Front Roller and                   |                 |                                      |            |                              |

Rear Roller. Select these options from the parts list to complete custom unit.: