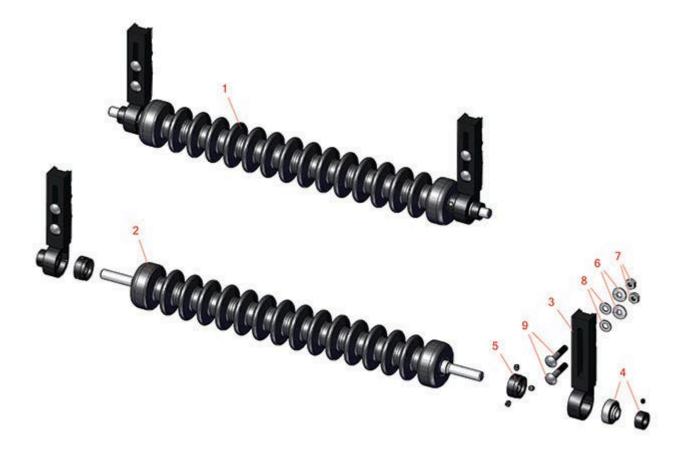

## Replaces John Deere 3215A Reel Mower Parts

Heavy Cutting Unit Minuteman Roller System

|                                   | R&R<br>Part No. | OEM<br>Part No. | Description                                                  | Qty<br>Req | Price Order<br>Each Quantity |
|-----------------------------------|-----------------|-----------------|--------------------------------------------------------------|------------|------------------------------|
| Complete Minuteman Roller Systems |                 |                 |                                                              |            |                              |
| 1                                 | RMD1001         |                 | Minuteman Front Grooved Roller System                        | 0          | 399.60                       |
|                                   | Tech Note:      | Complete ro     | ller systems include roller and two brackets with bearings.: |            |                              |
| Minuteman Rollers Only            |                 |                 |                                                              |            |                              |
| 2                                 | RM528           |                 | Minuteman Grooved Roller Only                                | 0          | 283.40                       |
|                                   | Tech Note:      | Use with Mir    | nuteman Roller Bracket System Only:                          |            |                              |
| Other Parts Available             |                 |                 |                                                              |            |                              |
| 3                                 | RD121           |                 | Bracket Assy - Front/Rear RH/LH                              | 0          | 74.65                        |
| 4                                 | RMMB157         |                 | Bearing w/Locking Collar                                     | 0          | 20.95                        |
| 5                                 | RMM3            |                 | End Hub - 7/8 ID                                             | 0          | 9.85                         |
| 6                                 | R120177         |                 | Washer - Lock 3/8                                            | 0          | 0.26                         |
| 7                                 | R443110         |                 | Nut - 3/8-16 Hex                                             | 0          | 0.14                         |
| 8                                 | R453011         | 24M7096         | Washer - Flat 3/8 SAE Y/Zinc                                 | 0          | 0.11                         |
| 9                                 | RMM604          |                 | Bolt - Carriage 3/8-16 x 2 Gr 5                              | 0          | 1.30                         |
|                                   |                 |                 |                                                              |            |                              |