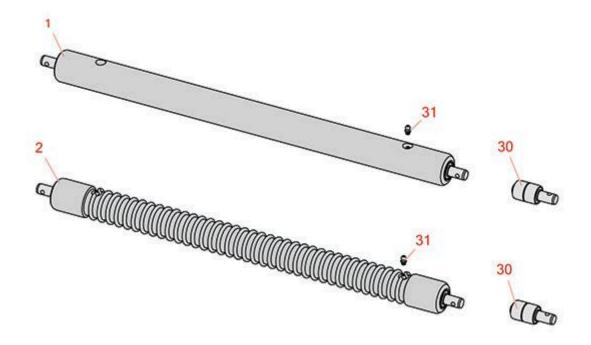

## Replaces John Deere 260C Walk-Behind Greens Mower Parts

Cutting Unit Rollers

|       | R&R<br>Part No.                                                                                                      | OEM<br>Part No.                   | Description                           | Qty<br>Req | Price Order<br>Each Quantity |
|-------|----------------------------------------------------------------------------------------------------------------------|-----------------------------------|---------------------------------------|------------|------------------------------|
| R&R F | Rollers to Fit 260                                                                                                   | OC                                |                                       |            |                              |
| 1     | RAMT2787                                                                                                             | AMT2787,<br>AMT2982               | Roller - Smooth Solid Steel           | 0          | 242.70                       |
|       | Detail Description: Machined from solid steel, this heavy weight roller uses greasable "water-pump" style bearings.: |                                   |                                       |            |                              |
| 2     | RAMT2785                                                                                                             | AMT2785                           | Roller - Grooved Machined Solid Steel | 0          | 258.60                       |
|       | Detail Description: Machined from solid steel, this heavy weight roller uses greasable "water-pump" style bearings.: |                                   |                                       |            |                              |
| Othe  | r Parts Available                                                                                                    | ?                                 |                                       |            |                              |
| 30    | RAA35741                                                                                                             | AA35741,<br>AET10129,<br>TCA22836 | Bearing                               | 2          | 19.75                        |
|       | Detail Description: 1/4" Side Hole:                                                                                  |                                   |                                       |            |                              |
| 31    | R302-5                                                                                                               | JD7797,<br>JD7842,<br>JD7844      | Fitting - Grease                      | 2          | 0.30                         |