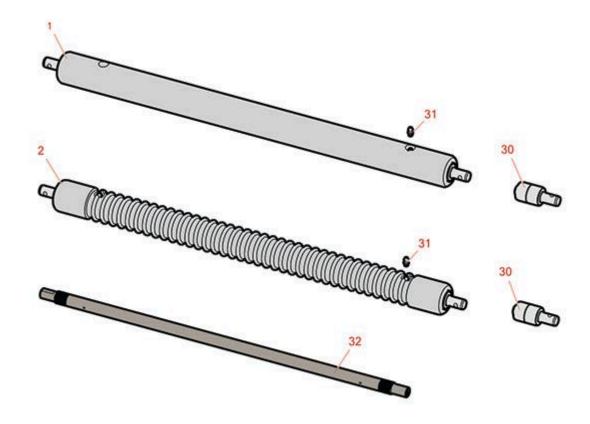

## Replaces John Deere 260B Walk-Behind Greens Mower Parts

Cutting Unit Rollers

|      | R&R<br>Part No.                                                                                                      | OEM<br>Part No.                   | Description                           | Qty<br>Reg | Price<br>Each Q | Order   |
|------|----------------------------------------------------------------------------------------------------------------------|-----------------------------------|---------------------------------------|------------|-----------------|---------|
|      | Rollers to Fit 26                                                                                                    |                                   | Description                           | Req        | <u> </u>        | uantity |
|      | Koners to Fit 20                                                                                                     |                                   |                                       |            |                 |         |
| 1    | RAMT2787                                                                                                             | AMT2787,<br>AMT2982               | Roller - Smooth Solid Steel           | 1          | 242.70          |         |
|      | Detail Description: Machined from solid steel, this heavy weight roller uses greasable "water-pump" style bearings.: |                                   |                                       |            |                 |         |
| 2    | RAMT2785                                                                                                             | AMT2785                           | Roller - Grooved Machined Solid Steel | 1          | 258.60          |         |
|      | Detail Description: Machined from solid steel, this heavy weight roller uses greasable "water-pump" style bearings.: |                                   |                                       |            |                 |         |
| Othe | r Parts Availabl                                                                                                     | e                                 |                                       |            |                 |         |
| 30   | RAA35741                                                                                                             | AA35741,<br>AET10129,<br>TCA22836 | Bearing                               | 2          | 19.75           |         |
|      | Detail Descripti                                                                                                     | on: 1/4" Side Hole:               |                                       |            |                 |         |
| 31   | R302-5                                                                                                               | JD7797,<br>JD7842,<br>JD7844      | Fitting - Grease                      | 2          | 0.30            |         |
| 32   | RET17515                                                                                                             | ET17515                           | Shaft - Roller                        | 1          | 51.95           |         |
|      |                                                                                                                      |                                   |                                       |            |                 |         |