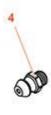

## Replaces John Deere 2500E Hybrid Riding Greens Mower Parts

Cutting Unit - Serial 030001 & up Greens Tender

|   | R&R<br>Part No.  | OEM<br>Part No.              | Description                | Qty<br>Req | Price Order<br>Each Quantity |
|---|------------------|------------------------------|----------------------------|------------|------------------------------|
|   |                  |                              |                            |            |                              |
| 1 | RMT2624          | MT2624                       | Knife - Greens Conditioner | 72         | 4.65                         |
|   | Tech Note: Model | 030001 & Up:                 |                            |            |                              |
| 2 | RET14707         | ET14707                      | Verti-Cut Blade025 x 2.375 | 72         | 1.70                         |
| 3 | RN198341         | N198341                      | Nut - Nyloc 7/8-14         | 1          | 13.60                        |
| 4 | R302-5           | JD7797,<br>JD7842,<br>JD7844 | Fitting - Grease           | 2          | 0.27                         |