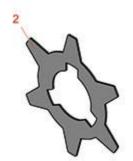

## Replaces John Deere 2500E Hybrid Riding Greens Mower Parts

Cutting Unit - Serial 030001 & up Greens Tender

|   | R&R<br>Part No.  | OEM<br>Part No.              | Description                | Qty<br>Req | Price Order<br>Each Quantity |
|---|------------------|------------------------------|----------------------------|------------|------------------------------|
|   |                  |                              |                            |            |                              |
| 1 | RMT2624          | MT2624                       | Knife - Greens Conditioner | 72         | 4.65                         |
|   | Tech Note: Model | 030001 & Up:                 |                            |            |                              |
| 2 | RET14707         | ET14707                      | Verti-Cut Blade025 x 2.375 | 72         | 1.70                         |
| 3 | RN198341         | N198341                      | Nut - Nyloc 7/8-14         | 1          | 13.60                        |
| 4 | R302-5           | JD7797,<br>JD7842,<br>JD7844 | Fitting - Grease           | 2          | 0.27                         |