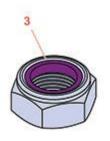

## Replaces John Deere 2500E Hybrid Riding Greens Mower Parts

Cutting Unit - Serial 030001 & up Greens Tender

|   | R&R<br>Part No.  | OEM<br>Part No.              | Description                | Qty<br>Req | Price Order<br>Each Quantity |
|---|------------------|------------------------------|----------------------------|------------|------------------------------|
|   |                  |                              |                            |            |                              |
| 1 | RMT2624          | MT2624                       | Knife - Greens Conditioner | 72         | 4.65                         |
|   | Tech Note: Model | 030001 & Up:                 |                            |            |                              |
| 2 | RET14707         | ET14707                      | Verti-Cut Blade025 x 2.375 | 72         | 1.70                         |
| 3 | RN198341         | N198341                      | Nut - Nyloc 7/8-14         | 1          | 13.60                        |
| 4 | R302-5           | JD7797,<br>JD7842,<br>JD7844 | Fitting - Grease           | 2          | 0.27                         |