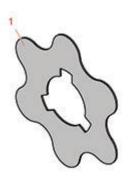

## Replaces John Deere 2500E Hybrid Riding Greens Mower Parts

Cutting Unit - Serial 030001 & up Greens Tender

|   | R&R<br>Part No.  | OEM<br>Part No.              | Description                | Qty<br>Req | Price Order<br>Each Quantity |
|---|------------------|------------------------------|----------------------------|------------|------------------------------|
|   |                  |                              |                            |            |                              |
| 1 | RMT2624          | MT2624                       | Knife - Greens Conditioner | 72         | 4.65                         |
|   | Tech Note: Model | 030001 & Up:                 |                            |            |                              |
| 2 | RET14707         | ET14707                      | Verti-Cut Blade025 x 2.375 | 72         | 1.70                         |
| 3 | RN198341         | N198341                      | Nut - Nyloc 7/8-14         | 1          | 13.60                        |
| 4 | R302-5           | JD7797,<br>JD7842,<br>JD7844 | Fitting - Grease           | 2          | 0.27                         |